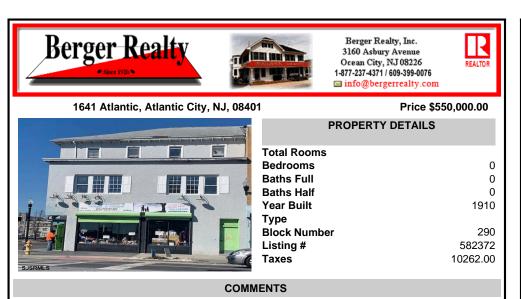

7,433 sq ft building located on a busy corner location of Atlantic Avenue and Martin Luther King Blvd !!! Potential is endless for a business location with such high exposure . Building has two additional floors which need complete rehab to turn back into apartments or another use that the city would approve . Currently is a Thrift store .This building is a piece of...