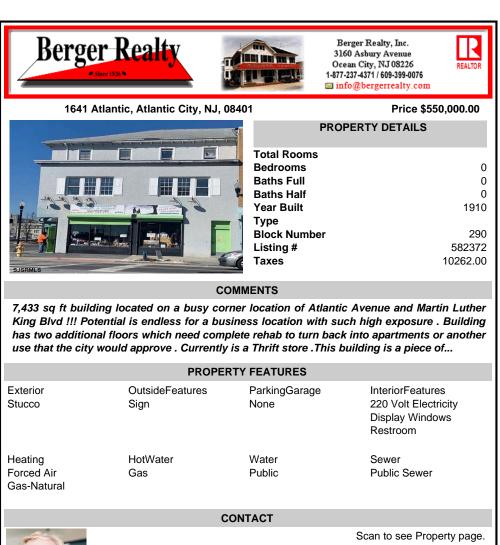

7,433 sq ft building located on a busy corner location of Atlantic Avenue and Martin Luther King Blvd !!! Potential is endless for a business location with such high exposure . Building has two additional floors which need complete rehab to turn back into apartments or another use that the city would approve . Currently is a Thrift store .This building is a piece of...

## **PROPERTY FEATURES** Exterior **OutsideFeatures** ParkingGarage InteriorFeatures Stucco Sign None 220 Volt Electricity **Display Windows** Restroom Heating **HotWater** Water Sewer Forced Air Gas Public Public Sewer Gas-Natural