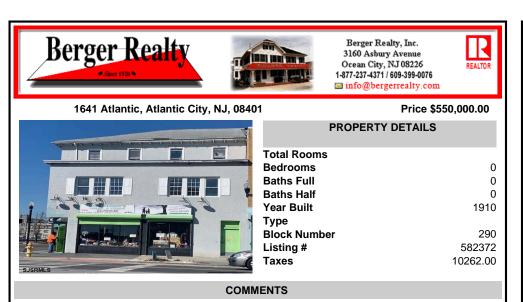

7,433 sg ft building located on a busy corner location of Atlantic Avenue and Martin Luther King Blvd !!! Potential is endless for a business location with such high exposure . Building has two additional floors which need complete rehab to turn back into apartments or another use that the city would approve . Currently is a Thrift store .This building is a piece of ...

## COMMENTS

Taxes

7,433 sq ft building located on a busy corner location of Atlantic Avenue and Martin Luther King Blvd !!! Potential is endless for a business location with such high exposure . Building has two additional floors which need complete rehab to turn back into apartments or another use that the city would approve . Currently is a Thrift store .This building is a piece of ...