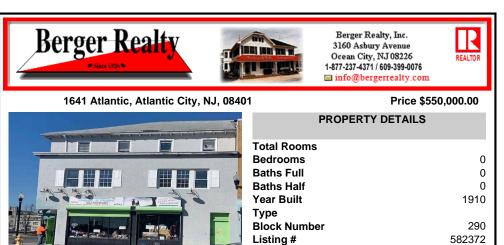

7,433 sg ft building located on a busy corner location of Atlantic Avenue and Martin Luther King Blvd !!! Potential is endless for a business location with such high exposure . Building has two additional floors which need complete rehab to turn back into apartments or another use that the city would approve . Currently is a Thrift store .This building is a piece of ...

## COMMENTS

Taxes

7,433 sq ft building located on a busy corner location of Atlantic Avenue and Martin Luther King Blvd !!! Potential is endless for a business location with such high exposure . Building has two additional floors which need complete rehab to turn back into apartments or another use that the city would approve . Currently is a Thrift store .This building is a piece of ...