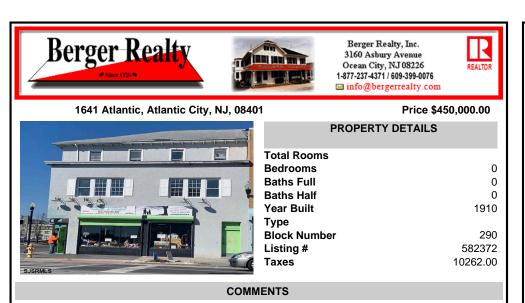

7,433 sq ft building located on a busy corner location of Atlantic Avenue and Martin Luther King Blvd !!! Potential is endless for a business location with such high exposure . Building has two additional floors which need complete rehab to turn back into apartments or another use that the city would approve . Currently is a Thrift store .This building is a piece of...

## COMMENTS

7,433 sq ft building located on a busy corner location of Atlantic Avenue and Martin Luther King Blvd !!! Potential is endless for a business location with such high exposure . Building has two additional floors which need complete rehab to turn back into apartments or another use that the city would approve . Currently is a Thrift store .This building is a piece of...