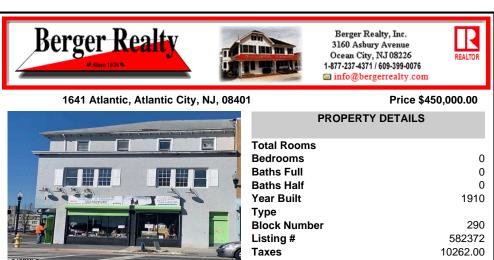

7,433 sq ft building located on a busy corner location of Atlantic Avenue and Martin Luther King Blvd !!! Potential is endless for a business location with such high exposure . Building has two additional floors which need complete rehab to turn back into apartments or another use that the city would approve . Currently is a Thrift store .This building is a piece of...

## COMMENTS

7,433 sq ft building located on a busy corner location of Atlantic Avenue and Martin Luther King Blvd !!! Potential is endless for a business location with such high exposure . Building has two additional floors which need complete rehab to turn back into apartments or another use that the city would approve . Currently is a Thrift store .This building is a piece of...