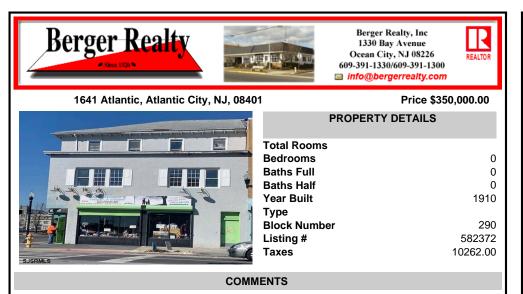

7,433 sq ft building located on a busy corner location of Atlantic Avenue and Martin Luther King Blvd !!! Potential is endless for a business location with such high exposure . Building has two additional floors which need complete rehab to turn back into apartments or another use that the city would approve . Currently is a Thrift store .This building is a piece of...

## COMMENTS

7,433 sq ft building located on a busy corner location of Atlantic Avenue and Martin Luther King Blvd !!! Potential is endless for a business location with such high exposure . Building has two additional floors which need complete rehab to turn back into apartments or another use that the city would approve . Currently is a Thrift store .This building is a piece of...