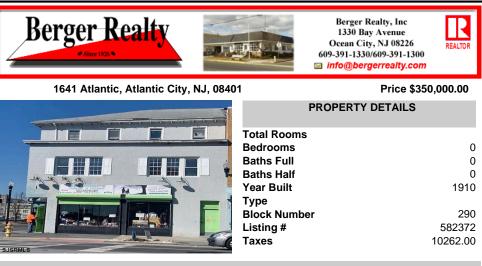

7,433 sq ft building located on a busy corner location of Atlantic Avenue and Martin Luther King Blvd !!! Potential is endless for a business location with such high exposure . Building has two additional floors which need complete rehab to turn back into apartments or another use that the city would approve . Currently is a Thrift store .This building is a piece of...

## COMMENTS

7,433 sq ft building located on a busy corner location of Atlantic Avenue and Martin Luther King Blvd !!! Potential is endless for a business location with such high exposure . Building has two additional floors which need complete rehab to turn back into apartments or another use that the city would approve . Currently is a Thrift store .This building is a piece of...