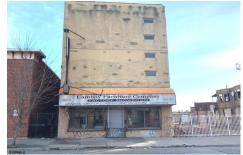

## **COMMENTS**

This property is 12,300 SF with 12\' ceilings, lies in the U.E.Z Zone, giving many benefits to businesses\'. This 3 story former furniture store has good frontage on Broadway lending it self to many uses. Brick and steel construction give this property good bones, but needs renovation. Freight elevator needs repair. Currently zoned R-2, all utilities available to site. Cu...

## COMMENTS

This property is 12,300 SF with 12\' ceilings, lies in the U.E.Z Zone, giving many benefits to businesses\'. This 3 story former furniture store has good frontage on Broadway lending it self to many uses. Brick and steel construction give this property good bones, but needs renovation. Freight elevator needs repair. Currently zoned R-2, all utilities available to site. Cu...