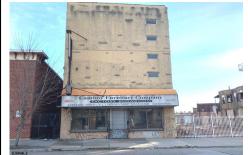

## **COMMENTS**

This property is 12,300 SF with 12\' ceilings, lies in the U.E.Z Zone, giving many benefits to businesses\'. This 3 story former furniture store has good frontage on Broadway lending it self to many uses. Brick and steel construction give this property good bones, but needs renovation. Freight elevator needs repair. Currently zoned R-2, all utilities available to site. Cu...

## COMMENTS

This property is 12,300 SF with 12\' ceilings, lies in the U.E.Z Zone, giving many benefits to businesses\'. This 3 story former furniture store has good frontage on Broadway lending it self to many uses. Brick and steel construction give this property good bones, but needs renovation. Freight elevator needs repair. Currently zoned R-2, all utilities available to site. Cu...