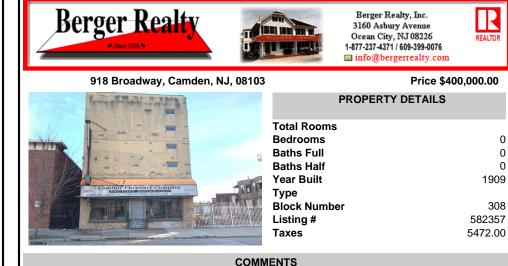

## COMMENTS

This property is 12,300 SF with 12\' ceilings, lies in the U.E.Z Zone, giving many benefits to businesses\'. This 3 story former furniture store has good frontage on Broadway lending it self to many uses. Brick and steel construction give this property good bones, but needs renovation. Freight elevator needs repair. Currently zoned R-2, all utilities available to site. Cu...