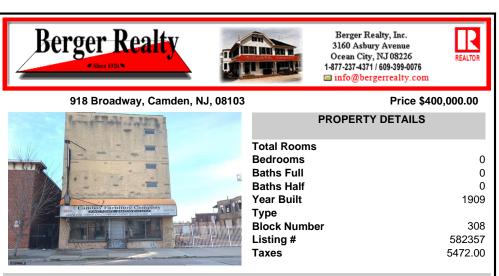

## COMMENTS

This property is 12,300 SF with 12\' ceilings, lies in the U.E.Z Zone, giving many benefits to businesses\'. This 3 story former furniture store has good frontage on Broadway lending it self to many uses. Brick and steel construction give this property good bones, but needs renovation. Freight elevator needs repair. Currently zoned R-2, all utilities available to site. Cu...

# CONTACT

Scan to see Property page.

This property is 12,300 SF with 12\' ceilings, lies in the U.E.Z Zone, giving many benefits to businesses\'. This 3 story former furniture store has good frontage on Broadway lending it self to many uses. Brick and steel construction give this property good bones, but needs renovation. Freight elevator needs repair. Currently zoned R-2, all utilities available to site. Си...