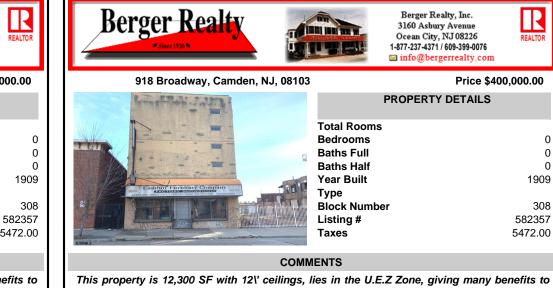

## CONTACT

Scan to see Property page.

businesses\'. This 3 story former furniture store has good frontage on Broadway lending it self to many uses. Brick and steel construction give this property good bones, but needs renovation. Freight elevator needs repair. Currently zoned R-2, all utilities available to site. Си...