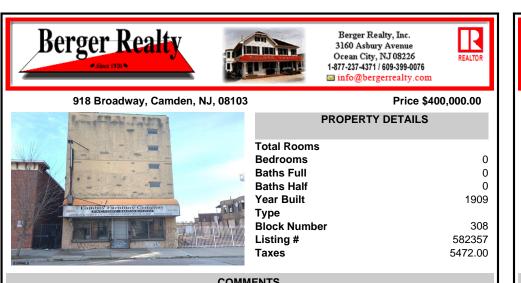

COMMENTS

This property is 12,300 SF with 12\' ceilings, lies in the U.E.Z Zone, giving many benefits to businesses\'. This 3 story former furniture store has good frontage on Broadway lending it self to many uses. Brick and steel construction give this property good bones, but needs renovation. Freight elevator needs repair. Currently zoned R-2, all utilities available to site. Cu...