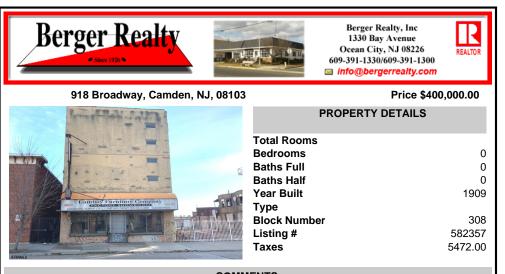

## CONTACT

Scan to see Property page.

|                                   | Total Rooms  |         |
|-----------------------------------|--------------|---------|
|                                   | Bedrooms     | 0       |
|                                   | Baths Full   | 0       |
|                                   | Baths Half   | 0       |
|                                   | Year Built   | 1909    |
| Anneology Contraction Contraction | Туре         |         |
|                                   | Block Number | 308     |
|                                   | Listing #    | 582357  |
|                                   | Taxes        | 5472.00 |
| ALS                               |              |         |

## COMMENTS

This property is 12,300 SF with 12\' ceilings, lies in the U.E.Z Zone, giving many benefits to businesses\'. This 3 story former furniture store has good frontage on Broadway lending it self to many uses. Brick and steel construction give this property good bones, but needs renovation. Freight elevator needs repair. Currently zoned R-2, all utilities available to site. Cu...