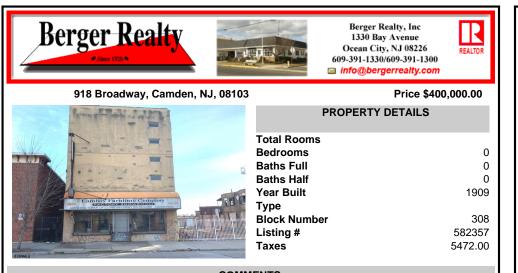

COMMENTS

This property is 12,300 SF with 12\' ceilings, lies in the U.E.Z Zone, giving many benefits to businesses\'. This 3 story former furniture store has good frontage on Broadway lending it self to many uses. Brick and steel construction give this property good bones, but needs renovation. Freight elevator needs repair. Currently zoned R-2, all utilities available to site. Cu...

## CONTACT

Scan to see Property page.

| Total Rooms  |                                                                             |
|--------------|-----------------------------------------------------------------------------|
| Bedrooms     | 0                                                                           |
| Baths Full   | 0                                                                           |
| Baths Half   | 0                                                                           |
| Year Built   | 1909                                                                        |
| Туре         |                                                                             |
| Block Number | 308                                                                         |
| Listing #    | 582357                                                                      |
| Taxes        | 5472.00                                                                     |
|              |                                                                             |
|              | Baths Full<br>Baths Half<br>Year Built<br>Type<br>Block Number<br>Listing # |

## COMMENTS

This property is 12,300 SF with 12\' ceilings, lies in the U.E.Z Zone, giving many benefits to businesses\'. This 3 story former furniture store has good frontage on Broadway lending it self to many uses. Brick and steel construction give this property good bones, but needs renovation. Freight elevator needs repair. Currently zoned R-2, all utilities available to site. Cu...