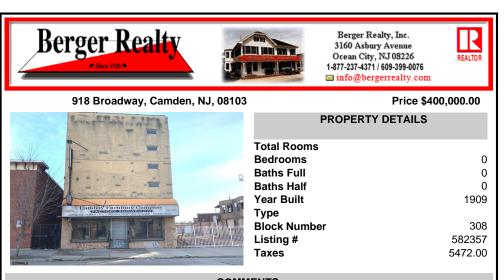

COMMENTS

This property is 12,300 SF with 12\' ceilings, lies in the U.E.Z Zone, giving many benefits to businesses\'. This 3 story former furniture store has good frontage on Broadway lending it self to many uses. Brick and steel construction give this property good bones, but needs renovation. Freight elevator needs repair. Currently zoned R-2, all utilities available to site. Cu...

## **PROPERTY FEATURES**

Exterior Brick Stucco

Sewer Public Sewer

PROPERTY FEATURES

Exterior Brick Stucco