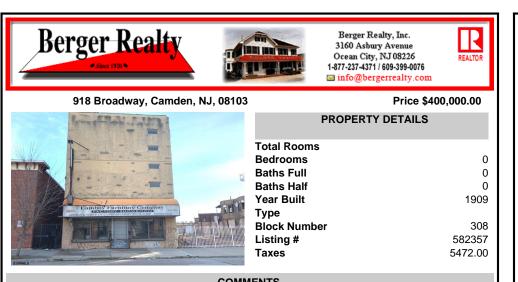

COMMENTS

This property is 12,300 SF with 12\' ceilings, lies in the U.E.Z Zone, giving many benefits to businesses\'. This 3 story former furniture store has good frontage on Broadway lending it self to many uses. Brick and steel construction give this property good bones, but needs renovation. Freight elevator needs repair. Currently zoned R-2, all utilities available to site. Cu...

## COMMENTS

This property is 12,300 SF with 12\' ceilings, lies in the U.E.Z Zone, giving many benefits to businesses\'. This 3 story former furniture store has good frontage on Broadway lending it self to many uses. Brick and steel construction give this property good bones, but needs renovation. Freight elevator needs repair. Currently zoned R-2, all utilities available to site. Си...