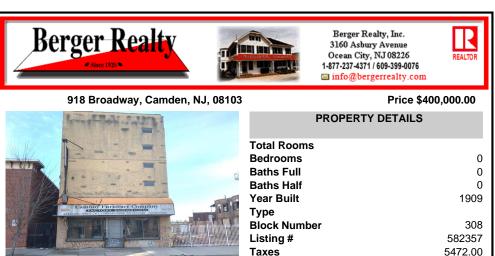

COMMENTS

This property is 12,300 SF with 12\' ceilings, lies in the U.E.Z Zone, giving many benefits to businesses\'. This 3 story former furniture store has good frontage on Broadway lending it self to many uses. Brick and steel construction give this property good bones, but needs renovation. Freight elevator needs repair. Currently zoned R-2, all utilities available to site. Cu...

## COMMENTS

This property is 12,300 SF with 12\' ceilings, lies in the U.E.Z Zone, giving many benefits to businesses\'. This 3 story former furniture store has good frontage on Broadway lending it self to many uses. Brick and steel construction give this property good bones, but needs renovation. Freight elevator needs repair. Currently zoned R-2, all utilities available to site. Си...