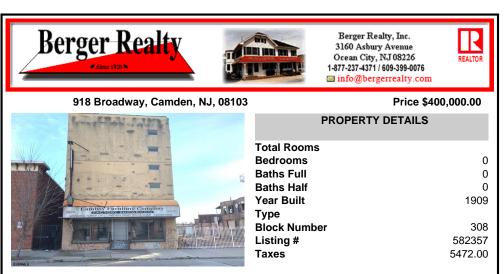

### COMMENTS

This property is 12,300 SF with 12\' ceilings, lies in the U.E.Z Zone, giving many benefits to businesses\'. This 3 story former furniture store has good frontage on Broadway lending it self to many uses. Brick and steel construction give this property good bones, but needs renovation. Freight elevator needs repair. Currently zoned R-2, all utilities available to site. Cu...

### COMMENTS

This property is 12,300 SF with 12\' ceilings, lies in the U.E.Z Zone, giving many benefits to businesses\'. This 3 story former furniture store has good frontage on Broadway lending it self to many uses. Brick and steel construction give this property good bones, but needs renovation. Freight elevator needs repair. Currently zoned R-2, all utilities available to site. Си...