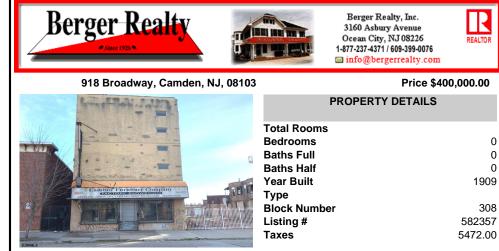

### COMMENTS

This property is 12,300 SF with 12\' ceilings, lies in the U.E.Z Zone, giving many benefits to businesses\'. This 3 story former furniture store has good frontage on Broadway lending it self to many uses. Brick and steel construction give this property good bones, but needs renovation. Freight elevator needs repair. Currently zoned R-2, all utilities available to site. Cu...

### COMMENTS

This property is 12,300 SF with 12\' ceilings, lies in the U.E.Z Zone, giving many benefits to businesses\'. This 3 story former furniture store has good frontage on Broadway lending it self to many uses. Brick and steel construction give this property good bones, but needs renovation. Freight elevator needs repair. Currently zoned R-2, all utilities available to site. Си...