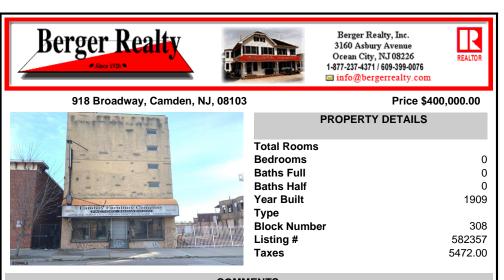

COMMENTS

This property is 12,300 SF with 12\' ceilings, lies in the U.E.Z Zone, giving many benefits to businesses\'. This 3 story former furniture store has good frontage on Broadway lending it self to many uses. Brick and steel construction give this property good bones, but needs renovation. Freight elevator needs repair. Currently zoned R-2, all utilities available to site. Cu...

**PROPERTY FEATURES** 

Exterior Brick Stucco

## Sewer Public Sewer

Scan to see Property page.