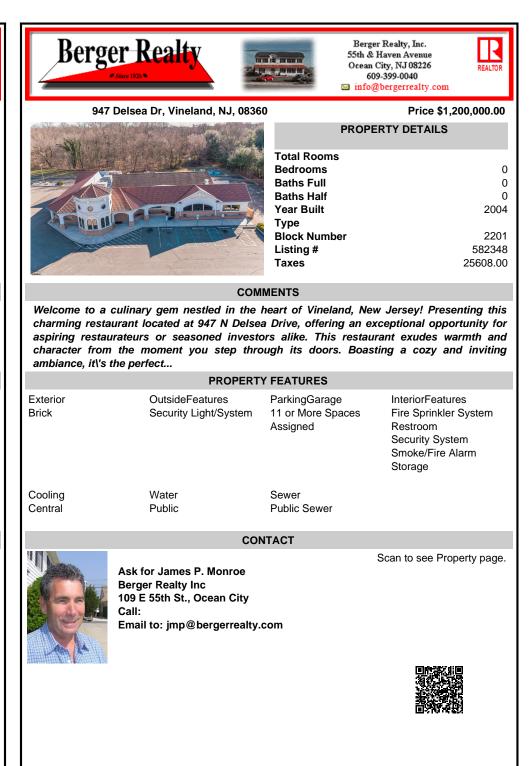

Welcome to a culinary gem nestled in the heart of Vineland, New Jersey! Presenting this charming restaurant located at 947 N Delsea Drive, offering an exceptional opportunity for aspiring restaurateurs or seasoned investors alike. This restaurant exudes warmth and character from the moment you step through its doors. Boasting a cozy and inviting ambiance, it\'s the perfect...