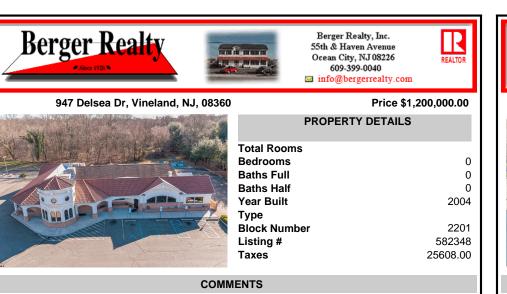

Welcome to a culinary gem nestled in the heart of Vineland, New Jersey! Presenting this charming restaurant located at 947 N Delsea Drive, offering an exceptional opportunity for aspiring restaurateurs or seasoned investors alike. This restaurant exudes warmth and character from the moment you step through its doors. Boasting a cozy and inviting ambiance, it\'s the perfect...