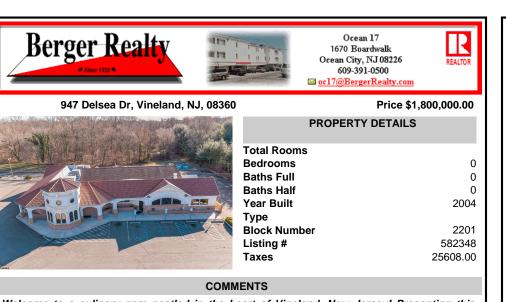

Welcome to a culinary gem nestled in the heart of Vineland, New Jersey! Presenting this charming restaurant located at 947 N Delsea Drive, offering an exceptional opportunity for aspiring restaurateurs or seasoned investors alike. This restaurant exudes warmth and character from the moment you step through its doors. Boasting a cozy and inviting ambiance, it's the perfect...

## COMMENTS

Welcome to a culinary gem nestled in the heart of Vineland, New Jersey! Presenting this charming restaurant located at 947 N Delsea Drive, offering an exceptional opportunity for aspiring restaurateurs or seasoned investors alike. This restaurant exudes warmth and character from the moment you step through its doors. Boasting a cozy and inviting ambiance, it/s the perfect...