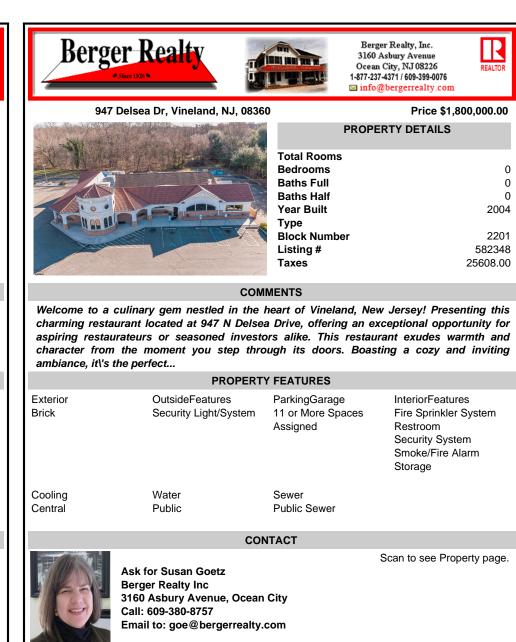

947 Delsea Dr, Vineland, NJ, 08360

| Total Roo<br>Bedroom<br>Baths Fu<br>Baths Ha<br>Year Buil |
|-----------------------------------------------------------|
| Type<br>Block Nu<br>Listing #<br>Taxes                    |

| and allow the |             |                      |          |
|---------------|-------------|----------------------|----------|
| 360           |             | Price \$1,800,000.00 |          |
|               |             | PROPERTY DETAILS     |          |
|               | Tatal Dama  | -                    |          |
|               | Total Rooms | 6                    |          |
| a star        | Bedrooms    |                      | 0        |
|               | Baths Full  |                      | 0        |
| 1.2           | Baths Half  |                      | 0        |
| -             | Year Built  |                      | 2004     |
|               | Туре        |                      |          |
|               | Block Numb  | er                   | 2201     |
|               | Listing #   |                      | 582348   |
|               | Taxes       |                      | 25608.00 |