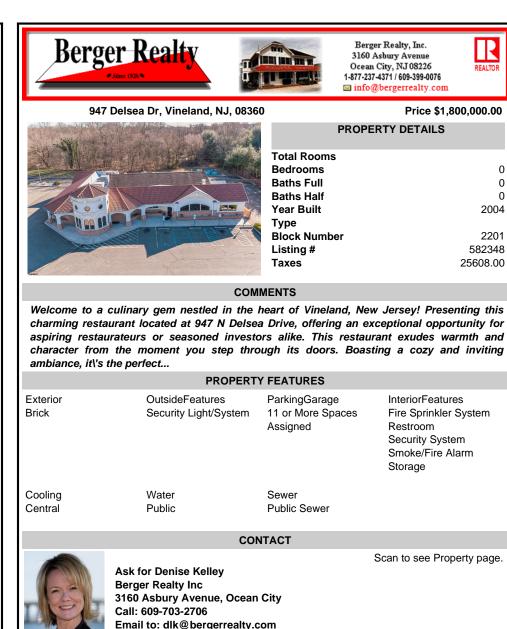

947 Delsea Dr, Vineland, NJ, 08360

## 8360 Price \$1,800,000.00 PROPERTY DETAILS Total Rooms Bedrooms Bedrooms Baths Full 0 Baths Half 0 Year Built 2004 Type Block Number 2201 Listing # 582348 Taxes 25608.00

Berger Realty, Inc.

3160 Asbury Avenue Ocean City, NJ 08226