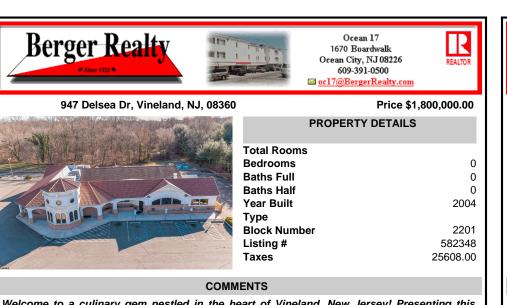

Welcome to a culinary gem nestled in the heart of Vineland, New Jersey! Presenting this charming restaurant located at 947 N Delsea Drive, offering an exceptional opportunity for aspiring restaurateurs or seasoned investors alike. This restaurant exudes warmth and character from the moment you step through its doors. Boasting a cozy and inviting ambiance, it's the perfect...