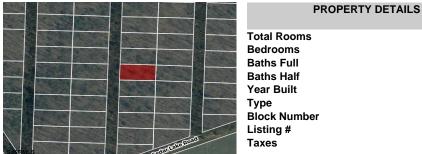

Price \$6,000.00

| PROPERTY DETAILS |        |
|------------------|--------|
| Total Rooms      |        |
| Bedrooms         | 0      |
| Baths Full       | 0      |
| Baths Half       | 0      |
| Year Built       |        |
| Туре             |        |
| Block Number     | 2819   |
| Listing #        | 582319 |
| Taxes            | 36.00  |