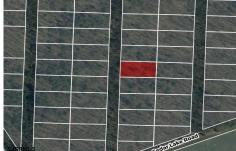

PROPERTY DETAILS

Crespi Ave, Buena Vista Township, NJ, 07666

Price \$6,000.00

| Total Rooms  |        |
|--------------|--------|
| Bedrooms     | 0      |
| Baths Full   | 0      |
| Baths Half   | 0      |
| Year Built   |        |
| Туре         |        |
| Block Number | 2819   |
| Listing #    | 582319 |
| Taxes        | 36.00  |

## COMMENTS

This lot is not buildable and may require additional parcels and pineland approval. The buyer will be responsible for performing the proper due diligence....