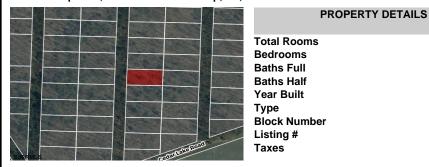

PROPERTY DETAILS

Crespi Ave, Buena Vista Township, NJ, 07666

Price \$6,000.00

| 0      |
|--------|
| 0      |
| 0      |
|        |
|        |
| 2819   |
| 582319 |
| 36.00  |
|        |