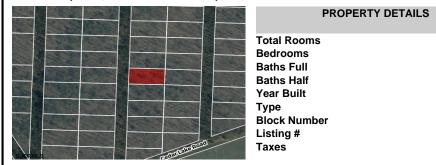

PROPERTY DETAILS

Crespi Ave, Buena Vista Township, NJ, 07666

Price \$6,000.00

| 23<br>25 |              |        |
|----------|--------------|--------|
|          | Total Rooms  |        |
|          | Bedrooms     | 0      |
|          | Baths Full   | 0      |
|          | Baths Half   | 0      |
| Steel    | Year Built   |        |
|          | Туре         |        |
|          | Block Number | 2819   |
|          | Listing #    | 582319 |
|          | Taxes        | 36.00  |