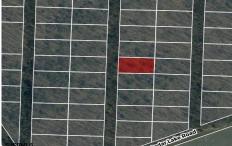

Price \$6,000.00

Crespi Ave, Buena Vista Township, NJ, 07666

PROPERTY DETAILS

| Total Rooms  |        |
|--------------|--------|
| Bedrooms     | 0      |
| Baths Full   | 0      |
| Baths Half   | 0      |
| Year Built   |        |
| Туре         |        |
| Block Number | 2819   |
| Listing #    | 582319 |
| Taxes        | 36.00  |
|              |        |

## COMMENTS

This lot is not buildable and may require additional parcels and pineland approval. The buyer will be responsible for performing the proper due diligence....