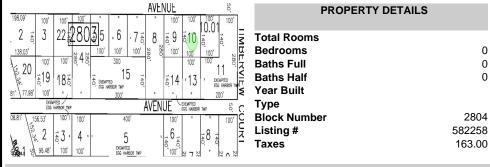

Berger Realty, Inc. 55th & Haven Avenue Ocean City, NJ 08226 609-399-0040

info@bergerrealty.com

106 Leo, Egg Harbor Township, NJ, 08234

Price \$39,999.00

| AVENUE 5                                                                                 | PROPERTY DETAILS        |
|------------------------------------------------------------------------------------------|-------------------------|
| 198.09' 100' 100' 100' " " " " 100' 100' 100'                                            |                         |
| , 2 \( \varepsilon \)   3   22 \( \varepsilon \)   3   5   5   5   5   5   5   5   5   5 | Total Rooms             |
| 138.03' 100' 100' 100' 100' 100' 100' 100' 1                                             | Bedrooms 0              |
| \$20 100 100 \$4 \$ \ \ \ \ \ \ \ \ \ \ \ \ \ \ \ \ \                                    | Baths Full 0            |
| 15 5 14 13 Fig. 18 1 5 1 5 1 5 1 5 1 5 1 5 1 5 1 5 1 5                                   | Baths Half 0            |
| 81' \77.98' 100' ", " 500 HARBOR TAP 300' " , " 200' \                                   | Year Built              |
| EXEMPTED LOS HARBOR THIP CO. C.                                                          | Туре                    |
| 08.81' \ _156.53'   100'\ 100'   400'   100' "   " 100' \                                | Block Number 2804       |
| \\\\\\\\\\\\\\\\\\\\\\\\\\\\\\\\\\\\\\                                                   | <b>Listing #</b> 582258 |
| (%, 2   6,0 °) 4 °) 5 ° 6 ° 6 ° 6 ° 6 ° 6 ° 6 ° 6 ° 6 ° 6 °                              | <b>Taxes</b> 163.00     |