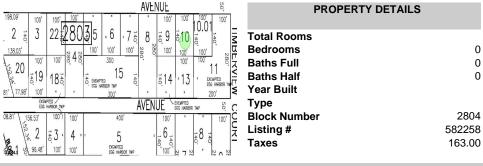

Berger Realty, Inc. 3160 Ashury Avenue Ocean City, NJ 08226 1-877-237-4371 / 609-399-0076 info@bergerrealty.com

0

2804

582258

163.00

106 Leo, Egg Harbor Township, NJ, 08234

Price \$39,999.00

|                                                                                                                                                                                                                                                                                                                                                                                                                                                                                                                                                                                                                                                                                                                                                                                                                                                                                                                                                                                                                                                                                                                                                                                                                                                                                                                                                                                                                                                                                                                                                                                                                                                                                                                                                                                                                                                                                                                                                                                                                                                                                                                                | AVENUE                  | PROPERTY DETA                     | ILS |
|--------------------------------------------------------------------------------------------------------------------------------------------------------------------------------------------------------------------------------------------------------------------------------------------------------------------------------------------------------------------------------------------------------------------------------------------------------------------------------------------------------------------------------------------------------------------------------------------------------------------------------------------------------------------------------------------------------------------------------------------------------------------------------------------------------------------------------------------------------------------------------------------------------------------------------------------------------------------------------------------------------------------------------------------------------------------------------------------------------------------------------------------------------------------------------------------------------------------------------------------------------------------------------------------------------------------------------------------------------------------------------------------------------------------------------------------------------------------------------------------------------------------------------------------------------------------------------------------------------------------------------------------------------------------------------------------------------------------------------------------------------------------------------------------------------------------------------------------------------------------------------------------------------------------------------------------------------------------------------------------------------------------------------------------------------------------------------------------------------------------------------|-------------------------|-----------------------------------|-----|
| 198.09' 100' 100' " "                                                                                                                                                                                                                                                                                                                                                                                                                                                                                                                                                                                                                                                                                                                                                                                                                                                                                                                                                                                                                                                                                                                                                                                                                                                                                                                                                                                                                                                                                                                                                                                                                                                                                                                                                                                                                                                                                                                                                                                                                                                                                                          | " 100' 100' 100' 100'   | 01 100                            |     |
| 2 1 3 22 2 80 3 5 6                                                                                                                                                                                                                                                                                                                                                                                                                                                                                                                                                                                                                                                                                                                                                                                                                                                                                                                                                                                                                                                                                                                                                                                                                                                                                                                                                                                                                                                                                                                                                                                                                                                                                                                                                                                                                                                                                                                                                                                                                                                                                                            | 7 5 8 5 9 5 10 5        | Total Rooms                       |     |
| 138.03' NAN 100' 100'                                                                                                                                                                                                                                                                                                                                                                                                                                                                                                                                                                                                                                                                                                                                                                                                                                                                                                                                                                                                                                                                                                                                                                                                                                                                                                                                                                                                                                                                                                                                                                                                                                                                                                                                                                                                                                                                                                                                                                                                                                                                                                          | 100' 2 8 100' 100' 100' | . □ □ Bedrooms                    |     |
| 100′ 100′ 8 4 8 300                                                                                                                                                                                                                                                                                                                                                                                                                                                                                                                                                                                                                                                                                                                                                                                                                                                                                                                                                                                                                                                                                                                                                                                                                                                                                                                                                                                                                                                                                                                                                                                                                                                                                                                                                                                                                                                                                                                                                                                                                                                                                                            | 100' 100'               | 」                                 |     |
| 10 18 1 1 1 1 1 1 1 1 1 1 1 1 1 1 1 1 1                                                                                                                                                                                                                                                                                                                                                                                                                                                                                                                                                                                                                                                                                                                                                                                                                                                                                                                                                                                                                                                                                                                                                                                                                                                                                                                                                                                                                                                                                                                                                                                                                                                                                                                                                                                                                                                                                                                                                                                                                                                                                        | 5 5 5 514 13 ,          | Baths Half                        |     |
| 81' 77.98' 100' ", " EDG HARBOR TWP                                                                                                                                                                                                                                                                                                                                                                                                                                                                                                                                                                                                                                                                                                                                                                                                                                                                                                                                                                                                                                                                                                                                                                                                                                                                                                                                                                                                                                                                                                                                                                                                                                                                                                                                                                                                                                                                                                                                                                                                                                                                                            |                         | EGG HARBOR THE 200'    Year Built |     |
| EXEMPTED EGS HARBOR TWP                                                                                                                                                                                                                                                                                                                                                                                                                                                                                                                                                                                                                                                                                                                                                                                                                                                                                                                                                                                                                                                                                                                                                                                                                                                                                                                                                                                                                                                                                                                                                                                                                                                                                                                                                                                                                                                                                                                                                                                                                                                                                                        | AVENUE EOS HARBOR TWP   | Type                              |     |
| 75.00                                                                                                                                                                                                                                                                                                                                                                                                                                                                                                                                                                                                                                                                                                                                                                                                                                                                                                                                                                                                                                                                                                                                                                                                                                                                                                                                                                                                                                                                                                                                                                                                                                                                                                                                                                                                                                                                                                                                                                                                                                                                                                                          | 100' " "                | Block Number                      |     |
| \ \sigma \left\{ \frac{1}{2} \delta \delta \frac{1}{2} \delta \frac{1}{2} \delta \frac{1}{2} \delta \delta \frac{1}{2} \delta \frac{1}{2} \delta \frac{1}{2} \delta \ | 8                       | ្ត Listing #                      |     |
| 1 A 05 49' 100' 100' EYENP                                                                                                                                                                                                                                                                                                                                                                                                                                                                                                                                                                                                                                                                                                                                                                                                                                                                                                                                                                                                                                                                                                                                                                                                                                                                                                                                                                                                                                                                                                                                                                                                                                                                                                                                                                                                                                                                                                                                                                                                                                                                                                     |                         | Taxes                             |     |