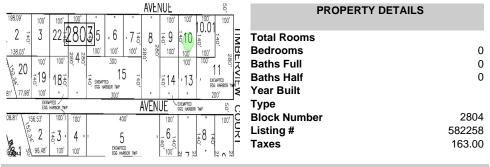

# Price \$39,999.00

| AVENUE                                                                                                                                                                                                                                                                                                                                                                                                                                                                                                                                                                                                                                                                                                                                                                                                                                                                                                                                                                                                                                                                                                                                                                                                                                                                                                                                                                                                                                                                                                                                                                                                                                                                                                                                                                                                                                                                                                                                                                                                                                                                                                                          | PROPERTY DETAILS        |
|---------------------------------------------------------------------------------------------------------------------------------------------------------------------------------------------------------------------------------------------------------------------------------------------------------------------------------------------------------------------------------------------------------------------------------------------------------------------------------------------------------------------------------------------------------------------------------------------------------------------------------------------------------------------------------------------------------------------------------------------------------------------------------------------------------------------------------------------------------------------------------------------------------------------------------------------------------------------------------------------------------------------------------------------------------------------------------------------------------------------------------------------------------------------------------------------------------------------------------------------------------------------------------------------------------------------------------------------------------------------------------------------------------------------------------------------------------------------------------------------------------------------------------------------------------------------------------------------------------------------------------------------------------------------------------------------------------------------------------------------------------------------------------------------------------------------------------------------------------------------------------------------------------------------------------------------------------------------------------------------------------------------------------------------------------------------------------------------------------------------------------|-------------------------|
| 198.09' 100' 100' 100' " " " 100' 100' 100' 10                                                                                                                                                                                                                                                                                                                                                                                                                                                                                                                                                                                                                                                                                                                                                                                                                                                                                                                                                                                                                                                                                                                                                                                                                                                                                                                                                                                                                                                                                                                                                                                                                                                                                                                                                                                                                                                                                                                                                                                                                                                                                  |                         |
|                                                                                                                                                                                                                                                                                                                                                                                                                                                                                                                                                                                                                                                                                                                                                                                                                                                                                                                                                                                                                                                                                                                                                                                                                                                                                                                                                                                                                                                                                                                                                                                                                                                                                                                                                                                                                                                                                                                                                                                                                                                                                                                                 | Total Rooms             |
| 138.03'   100' 100' 100'   22   25   100' 100'   22   25   100' 100'   22   25   25   25   25   25   25   2                                                                                                                                                                                                                                                                                                                                                                                                                                                                                                                                                                                                                                                                                                                                                                                                                                                                                                                                                                                                                                                                                                                                                                                                                                                                                                                                                                                                                                                                                                                                                                                                                                                                                                                                                                                                                                                                                                                                                                                                                     | Bedrooms 0              |
| \$\frac{15000}{\chi_{\infty}} \frac{150}{100} \frac{1}{100} | Baths Full 0            |
| 15 5 5 5 14 13 18 5 5 6 5 6 5 14 13 1 6 6 6 6 6 6 6 6 6 6 6 6 6 6 6 6 6                                                                                                                                                                                                                                                                                                                                                                                                                                                                                                                                                                                                                                                                                                                                                                                                                                                                                                                                                                                                                                                                                                                                                                                                                                                                                                                                                                                                                                                                                                                                                                                                                                                                                                                                                                                                                                                                                                                                                                                                                                                         | Baths Half 0            |
| 81' \77.98' 100' ", " 605 HARBOR TAIP 200' \                                                                                                                                                                                                                                                                                                                                                                                                                                                                                                                                                                                                                                                                                                                                                                                                                                                                                                                                                                                                                                                                                                                                                                                                                                                                                                                                                                                                                                                                                                                                                                                                                                                                                                                                                                                                                                                                                                                                                                                                                                                                                    | Year Built              |
| EXEMPTED CO. HARBOR TWP CO. C.                                                                                                                                                                                                                                                                                                                                                                                                                                                                                                                                                                                                                                                                                                                                                                                                                                                                                                                                                                                                                                                                                                                                                                                                                                                                                                                                                                                                                                                                                                                                                                                                                                                                                                                                                                                                                                                                                                                                                                                                                                                                                                  | Туре                    |
| 08.81' \ 156.53'   100'\ 100'   400'   100' " " 100' \                                                                                                                                                                                                                                                                                                                                                                                                                                                                                                                                                                                                                                                                                                                                                                                                                                                                                                                                                                                                                                                                                                                                                                                                                                                                                                                                                                                                                                                                                                                                                                                                                                                                                                                                                                                                                                                                                                                                                                                                                                                                          | Block Number 2804       |
| \ \\\\\\\\\\\\\\\\\\\\\\\\\\\\\\\\\\\\                                                                                                                                                                                                                                                                                                                                                                                                                                                                                                                                                                                                                                                                                                                                                                                                                                                                                                                                                                                                                                                                                                                                                                                                                                                                                                                                                                                                                                                                                                                                                                                                                                                                                                                                                                                                                                                                                                                                                                                                                                                                                          | <b>Listing #</b> 582258 |
| \(\frac{\k^2}{2}\) \(\k^2         | <b>Taxes</b> 163.00     |