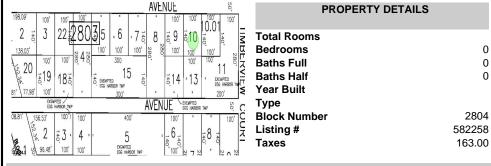

# Price \$39,999.00

| AVENUE %                                                                                                                                                                                                                                                                                                                                                                                                                                                                                                                                                                                                                                                                                                                                                                                                                                                                                                                                                                                                                                                                                                                                                                                                                                                                                                                                                                                                                                                                                                                                                                                                                                                                                                                                                                                                                                                                                                                                                                                                                                                                                                                        | PROPERTY DETAILS        |
|---------------------------------------------------------------------------------------------------------------------------------------------------------------------------------------------------------------------------------------------------------------------------------------------------------------------------------------------------------------------------------------------------------------------------------------------------------------------------------------------------------------------------------------------------------------------------------------------------------------------------------------------------------------------------------------------------------------------------------------------------------------------------------------------------------------------------------------------------------------------------------------------------------------------------------------------------------------------------------------------------------------------------------------------------------------------------------------------------------------------------------------------------------------------------------------------------------------------------------------------------------------------------------------------------------------------------------------------------------------------------------------------------------------------------------------------------------------------------------------------------------------------------------------------------------------------------------------------------------------------------------------------------------------------------------------------------------------------------------------------------------------------------------------------------------------------------------------------------------------------------------------------------------------------------------------------------------------------------------------------------------------------------------------------------------------------------------------------------------------------------------|-------------------------|
| 198.09' 100' 100' 100' " " " " 100' 100' 100'                                                                                                                                                                                                                                                                                                                                                                                                                                                                                                                                                                                                                                                                                                                                                                                                                                                                                                                                                                                                                                                                                                                                                                                                                                                                                                                                                                                                                                                                                                                                                                                                                                                                                                                                                                                                                                                                                                                                                                                                                                                                                   |                         |
| , 2 a 3   22   20   5   , 6   , 7 a 8   a 9   a 10   a 5   a   a                                                                                                                                                                                                                                                                                                                                                                                                                                                                                                                                                                                                                                                                                                                                                                                                                                                                                                                                                                                                                                                                                                                                                                                                                                                                                                                                                                                                                                                                                                                                                                                                                                                                                                                                                                                                                                                                                                                                                                                                                                                                | Total Rooms             |
| 138.03' 100' 100' 100' 100' 100' 100' 100' 1                                                                                                                                                                                                                                                                                                                                                                                                                                                                                                                                                                                                                                                                                                                                                                                                                                                                                                                                                                                                                                                                                                                                                                                                                                                                                                                                                                                                                                                                                                                                                                                                                                                                                                                                                                                                                                                                                                                                                                                                                                                                                    | Bedrooms 0              |
|                                                                                                                                                                                                                                                                                                                                                                                                                                                                                                                                                                                                                                                                                                                                                                                                                                                                                                                                                                                                                                                                                                                                                                                                                                                                                                                                                                                                                                                                                                                                                                                                                                                                                                                                                                                                                                                                                                                                                                                                                                                                                                                                 | Baths Full 0            |
|                                                                                                                                                                                                                                                                                                                                                                                                                                                                                                                                                                                                                                                                                                                                                                                                                                                                                                                                                                                                                                                                                                                                                                                                                                                                                                                                                                                                                                                                                                                                                                                                                                                                                                                                                                                                                                                                                                                                                                                                                                                                                                                                 | Baths Half 0            |
| (5. 5.13 10.5 5. DEMPTE) 1. T SO HARBOR THE SEC HA   | Year Built              |
| EGG HARBOR TWP AVENUE EGG HARBOR TWP C. C.                                                                                                                                                                                                                                                                                                                                                                                                                                                                                                                                                                                                                                                                                                                                                                                                                                                                                                                                                                                                                                                                                                                                                                                                                                                                                                                                                                                                                                                                                                                                                                                                                                                                                                                                                                                                                                                                                                                                                                                                                                                                                      | Туре                    |
| 08.81' \ 156.53'   100')   100'   400'   100'   "   "   100'   C                                                                                                                                                                                                                                                                                                                                                                                                                                                                                                                                                                                                                                                                                                                                                                                                                                                                                                                                                                                                                                                                                                                                                                                                                                                                                                                                                                                                                                                                                                                                                                                                                                                                                                                                                                                                                                                                                                                                                                                                                                                                | Block Number 2804       |
| 1 8 2 3 4 1 5 1 6 2 3 5                                                                                                                                                                                                                                                                                                                                                                                                                                                                                                                                                                                                                                                                                                                                                                                                                                                                                                                                                                                                                                                                                                                                                                                                                                                                                                                                                                                                                                                                                                                                                                                                                                                                                                                                                                                                                                                                                                                                                                                                                                                                                                         | <b>Listing #</b> 582258 |
| \$ 2 \\ \frac{1}{8} \\ \frac{3}{8} \\ \frac{4}{8} \\ \frac{1}{100} \\ \frac | <b>Taxes</b> 163.00     |