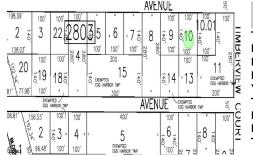

# **COMMENTS**

SELLER DOES NOT HAVE ANY APPROVALS. BUYER MUST DO THEIR OWN DUE DILIGENCE. Residential lot in understated neighborhood at the end of Leo Avenue. A 1/4 Pineland credit due to be purchased for individual lot sales. For multiple lot sales, the Buyer must do their own due diligence. Utilities are available. BUYER MUST DO THEIR OWN DUE DILIGENCE....

106 Leo, Egg Harbor Township, NJ, 08234

Price \$39,999.00