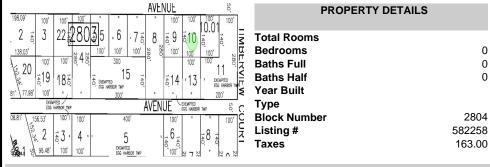

Ocean 17 1670 Boardwalk Ocean City, NJ 08226 609-391-0500

oc17@BergerRealty.com

106 Leo, Egg Harbor Township, NJ, 08234

Price \$39,999.00

| ]          | PROPERTY DETAILS         |        |
|------------|--------------------------|--------|
| IIMBEKVIĘW | Total Rooms<br>Bedrooms  | 0      |
| Z          | Baths Full               | 0      |
| W⊒[W       | Baths Half<br>Year Built | 0      |
|            | Туре                     |        |
| 12         | Block Number             | 2804   |
| COUK       | Listing #                | 582258 |
| -          | Taxes                    | 163.00 |

106 Leo, Egg Harbor Township, NJ, 08234

Price \$39,999.00

# COMMENTS

SELLER DOES NOT HAVE ANY APPROVALS. BUYER MUST DO THEIR OWN DUE DILIGENCE. Residential lot in understated neighborhood at the end of Leo Avenue. A 1/4 Pineland credit due to be purchased for individual lot sales. For multiple lot sales, the Buyer must do their own due diligence. Utilities are available. BUYER MUST DO THEIR OWN DUE DILIGENCE....