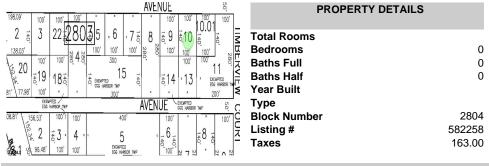

Berger Realty, Inc. 3160 Ashury Avenue Ocean City, NJ 08226 1-877-237-4371 / 609-399-0076 info@bergerrealty.com

106 Leo, Egg Harbor Township, NJ, 08234

Price \$39,999.00

| AVŁNUŁ 🛚                                                                                                                                                                                                                                                                                                                                                                                                                                                                                                                                                                                                                                                                                                                                                                                                                                                                                                                                                                                                                                                                                                                                                                                                                                                                                                                                                                                                                                                                                                                                                                                                                                                                                                                                                                                                                                                                                                                                                                                                                                                                                                                       | PROPERTY DETAILS            |
|--------------------------------------------------------------------------------------------------------------------------------------------------------------------------------------------------------------------------------------------------------------------------------------------------------------------------------------------------------------------------------------------------------------------------------------------------------------------------------------------------------------------------------------------------------------------------------------------------------------------------------------------------------------------------------------------------------------------------------------------------------------------------------------------------------------------------------------------------------------------------------------------------------------------------------------------------------------------------------------------------------------------------------------------------------------------------------------------------------------------------------------------------------------------------------------------------------------------------------------------------------------------------------------------------------------------------------------------------------------------------------------------------------------------------------------------------------------------------------------------------------------------------------------------------------------------------------------------------------------------------------------------------------------------------------------------------------------------------------------------------------------------------------------------------------------------------------------------------------------------------------------------------------------------------------------------------------------------------------------------------------------------------------------------------------------------------------------------------------------------------------|-----------------------------|
| 198.09' 100' 100' 100' " " " 100' 100' 100' 10                                                                                                                                                                                                                                                                                                                                                                                                                                                                                                                                                                                                                                                                                                                                                                                                                                                                                                                                                                                                                                                                                                                                                                                                                                                                                                                                                                                                                                                                                                                                                                                                                                                                                                                                                                                                                                                                                                                                                                                                                                                                                 |                             |
| , 2 \( \vec{1} \)   3   22 \( \vec{12} \)   3   5   6   7 \( \vec{1} \)   8   \( \vec{1} \) 9   \( \vec{1} \) 10   \( \vec{1} \)   3                                                                                                                                                                                                                                                                                                                                                                                                                                                                                                                                                                                                                                                                                                                                                                                                                                                                                                                                                                                                                                                                                                                                                                                                                                                                                                                                                                                                                                                                                                                                                                                                                                                                                                                                                                                                                                                                                                                                                                                           | Total Rooms                 |
| 139.03' 100' 100' 100' 12 2 100' 100'                                                                                                                                                                                                                                                                                                                                                                                                                                                                                                                                                                                                                                                                                                                                                                                                                                                                                                                                                                                                                                                                                                                                                                                                                                                                                                                                                                                                                                                                                                                                                                                                                                                                                                                                                                                                                                                                                                                                                                                                                                                                                          | Bedrooms 0                  |
| 100' 100' 8 4 8 300 9 100' 100'                                                                                                                                                                                                                                                                                                                                                                                                                                                                                                                                                                                                                                                                                                                                                                                                                                                                                                                                                                                                                                                                                                                                                                                                                                                                                                                                                                                                                                                                                                                                                                                                                                                                                                                                                                                                                                                                                                                                                                                                                                                                                                | Baths Full 0                |
|                                                                                                                                                                                                                                                                                                                                                                                                                                                                                                                                                                                                                                                                                                                                                                                                                                                                                                                                                                                                                                                                                                                                                                                                                                                                                                                                                                                                                                                                                                                                                                                                                                                                                                                                                                                                                                                                                                                                                                                                                                                                                                                                | E Baths Half 0              |
| \$ 5 1 1 0 5 5 50 1 0 5 50 1 1 0 5 50 1 1 0 1 1 1 1                                                                                                                                                                                                                                                                                                                                                                                                                                                                                                                                                                                                                                                                                                                                                                                                                                                                                                                                                                                                                                                                                                                                                                                                                                                                                                                                                                                                                                                                                                                                                                                                                                                                                                                                                                                                                                                                                                                                                                                                                                                                            | ▼ Year Built                |
| EXEMPTED SEG HARBOR TWP AVENUE EXEMPTED EXCENTED TWP CO                                                                                                                                                                                                                                                                                                                                                                                                                                                                                                                                                                                                                                                                                                                                                                                                                                                                                                                                                                                                                                                                                                                                                                                                                                                                                                                                                                                                                                                                                                                                                                                                                                                                                                                                                                                                                                                                                                                                                                                                                                                                        | Type                        |
| 08.81' \ 156.53' 100') 100' 400' 100' " " 10                                                                                                                                                                                                                                                                                                                                                                                                                                                                                                                                                                                                                                                                                                                                                                                                                                                                                                                                                                                                                                                                                                                                                                                                                                                                                                                                                                                                                                                                                                                                                                                                                                                                                                                                                                                                                                                                                                                                                                                                                                                                                   | Block Number 2804           |
| \ \sigma \left\{ \frac{1}{2} \cdot 2 \right  \frac{1}{6} 3 \cdot 4 \right   5  \frac{1}{6} \frac{1}{6} 8 \frac{1}{6}  \frac{1}{6} 8 \frac{1}{6}  \frac{1}{6} 8 \frac{1}{6}  \frac{1}{6} 8 \frac{1}{6}  \frac{1}{6} 8 \frac{1}{6}  \frac{1}{6} 8 \frac{1}{6}  \frac{1}{6} 8 \frac{1}{6}  \frac{1}{6} 8 \frac{1}{6}  \frac{1}{6} 8 \frac{1}{6}  \frac{1}{6} 8 \frac{1}{6}  \frac{1}{6} 8 \frac{1}{6}  \frac{1}{6} 8 \frac{1}{6}  \frac{1}{6} 8 \frac{1}{6}  \frac{1}{6} 8 \frac{1}{6}  \frac{1}{6} 8 \frac{1}{6}  \frac{1}{6} 8 \frac{1}{6}  \frac{1}{6} 8 \frac{1}{6}  \frac{1}{6} 8 \frac{1}{6}  \frac{1}{6} 8 \frac{1}{6}  \frac{1}{6} 8 \frac{1}{6}  \frac{1}{6} 8 \frac{1}{6}  \frac{1}{6} 8 \frac{1}{6}  \frac{1}{6} 8 \frac{1}{6}  \frac{1}{6} 8 \frac{1}{6}  \frac{1}{6} 8 \frac{1}{6}  \frac{1}{6} 8 \frac{1}{6}  \frac{1}{6} 8 \frac{1}{6}  \frac{1}{6} 8 \frac{1}{6}  \frac{1}{6} 8 \frac{1}{6}  \frac{1}{6} 8 \frac{1}{6}  \frac{1}{6} 8 \frac{1}{6}  \frac{1}{6} 8 \frac{1}{6}  \frac{1}{6} 8 \frac{1}{6}  \frac{1}{6} 8 \frac{1}{6}  \frac{1}{6} 8 \frac{1}{6}  \frac{1}{6} 8 \frac{1}{6}   \frac{1}{6}   \frac{1}{6}                                                                                                                              \                                                                                                                                                                                                                                                                                                                                                                                                                                                                                                                                                                                                                                                                                                                                                                                                                                                               | \( \tau \) Listing # 582258 |
| 12 95.48 100 100 100 BERFERD THE STANFORD TH | Taxes 163.00                |