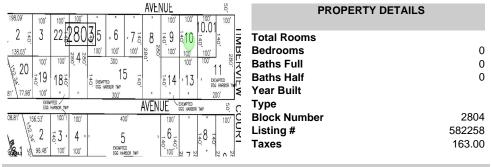

Berger Realty, Inc. 55th & Haven Avenue Ocean City, NJ 08226 609-399-0040

info@bergerrealty.com

106 Leo, Egg Harbor Township, NJ, 08234

Price \$39,999.00

| AVENUE %                                                                                                                                                                                                                                                                                                                                                                                                                                                                                                                                                                                                                                                                                                                                                                                                                                                                                                                                                                                                                                                                                                                                                                                                                                                                                                                                                                                                                                                                                                                                                                                                                                                                                                                                                                                                                                                                                                                                                                                                                                                                                                                       | PROPERTY DETAILS        |
|--------------------------------------------------------------------------------------------------------------------------------------------------------------------------------------------------------------------------------------------------------------------------------------------------------------------------------------------------------------------------------------------------------------------------------------------------------------------------------------------------------------------------------------------------------------------------------------------------------------------------------------------------------------------------------------------------------------------------------------------------------------------------------------------------------------------------------------------------------------------------------------------------------------------------------------------------------------------------------------------------------------------------------------------------------------------------------------------------------------------------------------------------------------------------------------------------------------------------------------------------------------------------------------------------------------------------------------------------------------------------------------------------------------------------------------------------------------------------------------------------------------------------------------------------------------------------------------------------------------------------------------------------------------------------------------------------------------------------------------------------------------------------------------------------------------------------------------------------------------------------------------------------------------------------------------------------------------------------------------------------------------------------------------------------------------------------------------------------------------------------------|-------------------------|
| 198.09' 100' 100' " " " " 100' 100' 100' 100'                                                                                                                                                                                                                                                                                                                                                                                                                                                                                                                                                                                                                                                                                                                                                                                                                                                                                                                                                                                                                                                                                                                                                                                                                                                                                                                                                                                                                                                                                                                                                                                                                                                                                                                                                                                                                                                                                                                                                                                                                                                                                  |                         |
| 1 , 2 <del>      3     22   22   28     3     5     6     7   8     8     8     8     6   10                                   </del>                                                                                                                                                                                                                                                                                                                                                                                                                                                                                                                                                                                                                                                                                                                                                                                                                                                                                                                                                                                                                                                                                                                                                                                                                                                                                                                                                                                                                                                                                                                                                                                                                                                                                                                                                                                                                                                                                                                                                                                          | Total Rooms             |
| 170 07'                                                                                                                                                                                                                                                                                                                                                                                                                                                                                                                                                                                                                                                                                                                                                                                                                                                                                                                                                                                                                                                                                                                                                                                                                                                                                                                                                                                                                                                                                                                                                                                                                                                                                                                                                                                                                                                                                                                                                                                                                                                                                                                        | Bedrooms 0              |
| \$20 -10 (see 15)                                                                                                                                                                                                                                                                                                                                                                                                                                                                                                                                                                                                                                                                                                                                                                                                                                                                                                                                                                                                                                                                                                                                                                                                                                                                                                                                                                                                                                                                                                                                                                                                                                                                                                                                                                                                                                                                                                                                                                                                                                                                                                              | Baths Full 0            |
| 15 5 DEDIFFED NO. 12 13 1 SECURITOR NO. 15 DEDIFFED NO. 15 DESCRIPTION | Baths Half 0            |
| 81' \77.98' 100' * / " 500 HARBOR TAP 500' * 100' \$                                                                                                                                                                                                                                                                                                                                                                                                                                                                                                                                                                                                                                                                                                                                                                                                                                                                                                                                                                                                                                                                                                                                                                                                                                                                                                                                                                                                                                                                                                                                                                                                                                                                                                                                                                                                                                                                                                                                                                                                                                                                           | Year Built              |
| EXEMPTED DESCRIPTION AVENUE EXEMPTED CO. HARBOR THIP CO.                                                                                                                                                                                                                                                                                                                                                                                                                                                                                                                                                                                                                                                                                                                                                                                                                                                                                                                                                                                                                                                                                                                                                                                                                                                                                                                                                                                                                                                                                                                                                                                                                                                                                                                                                                                                                                                                                                                                                                                                                                                                       | Туре                    |
| 08.81' \ 156.53'   100'   100'   400'   100'   "   "   100'                                                                                                                                                                                                                                                                                                                                                                                                                                                                                                                                                                                                                                                                                                                                                                                                                                                                                                                                                                                                                                                                                                                                                                                                                                                                                                                                                                                                                                                                                                                                                                                                                                                                                                                                                                                                                                                                                                                                                                                                                                                                    | Block Number 2804       |
| \\\\\\\\\\\\\\\\\\\\\\\\\\\\\\\\\\\\\\                                                                                                                                                                                                                                                                                                                                                                                                                                                                                                                                                                                                                                                                                                                                                                                                                                                                                                                                                                                                                                                                                                                                                                                                                                                                                                                                                                                                                                                                                                                                                                                                                                                                                                                                                                                                                                                                                                                                                                                                                                                                                         | <b>Listing #</b> 582258 |
| \(\frac{\kappa_{\chi}}{2}\) \( | <b>Taxes</b> 163.00     |