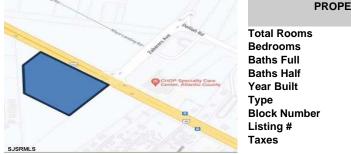

Berger Realty, Inc. 3160 Asbury Avenue Ocean City, NJ 08226 1-877-237-4371/609-399-0076 info@bergerrealty.com

4044 Black Horse, Mays Landing, NJ, 08330

Price \$2,300,000.00

| PROPERTY DETAILS |          |
|------------------|----------|
| Total Rooms      |          |
| Bedrooms         | 0        |
| Baths Full       | 0        |
| Baths Half       | 0        |
| Year Built       |          |
| Туре             |          |
| Block Number     | 1317     |
| Listing #        | 582256   |
| Taxes            | 21678.00 |

## **COMMENTS**

FOR SALE. 6.3 +/- Acres. Great development potential. Over 580 feet of frontage on Black Horse Pike. Located at the traffic light at Delilah across from CHOP. Situated between Consumers Square, Hamilton Commons and English Creek Shopping Center. Local retail anchors include: Macy's, Target, BJ's, Kohl's, Marshalls, Nissan, Lowe's, Wendy's, Chickfil-A, Sho...

## COMMENTS

FOR SALE. 6.3 +/- Acres. Great development potential. Over 580 feet of frontage on Black Horse Pike. Located at the traffic light at Delilah across from CHOP. Situated between Consumers Square, Hamilton Commons and English Creek Shopping Center. Local retail anchors include: Macy's, Target, BJ's, Kohl's, Marshalls, Nissan, Lowe's, Wendy's, Chickfil-A, Sho...