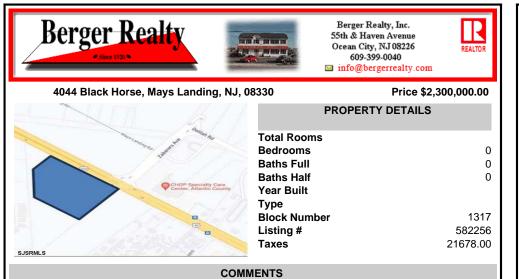

FOR SALE. 6.3 +/- Acres. Great development potential. Over 580 feet of frontage on Black Horse Pike. Located at the traffic light at Delilah across from CHOP. Situated between Consumers Square, Hamilton Commons and English Creek Shopping Center. Local retail anchors include: Macy's, Target, BJ's, Kohl's, Marshalls, Nissan, Lowe's, Wendy's, Chickfil-A, Sho...

## PROPERTY FEATURES

Scan to see Property page.

Ask for Wendy Brown Berger Realty Inc 109 E 55th St., Ocean City Call: Email to: wmb@bergerrealty.com

FOR SALE. 6.3 +/- Acres. Great development potential. Over 580 feet of frontage on Black Horse Pike. Located at the traffic light at Delilah across from CHOP. Situated between Consumers Square, Hamilton Commons and English Creek Shopping Center. Local retail anchors include: Macy's, Target, BJ's, Kohl's, Marshalls, Nissan, Lowe's, Wendy's, Chickfil-A, Sho...