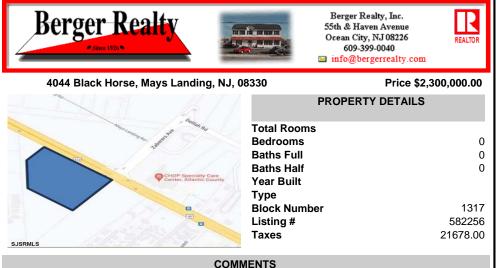

FOR SALE. 6.3 +/- Acres. Great development potential. Over 580 feet of frontage on Black Horse Pike. Located at the traffic light at Delilah across from CHOP. Situated between Consumers Square, Hamilton Commons and English Creek Shopping Center. Local retail anchors include: Macy's, Target, BJ's, Kohl's, Marshalls, Nissan, Lowe's, Wendy's, Chickfil-A, Sho...

## PROPERTY FEATURES

Scan to see Property page.

Ask for Wendy Brown Berger Realty Inc 109 E 55th St., Ocean City Call: Email to: wmb@bergerrealty.com

FOR SALE. 6.3 +/- Acres. Great development potential. Over 580 feet of frontage on Black Horse Pike. Located at the traffic light at Delilah across from CHOP. Situated between Consumers Square, Hamilton Commons and English Creek Shopping Center. Local retail anchors include: Macy's, Target, BJ's, Kohl's, Marshalls, Nissan, Lowe's, Wendy's, Chickfil-A, Sho...