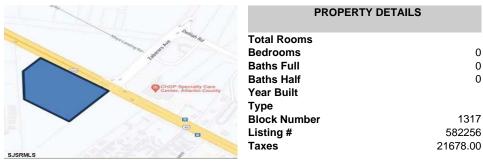

## **COMMENTS**

FOR SALE. 6.3 +/- Acres. Great development potential. Over 580 feet of frontage on Black Horse Pike. Located at the traffic light at Delilah across from CHOP. Situated between Consumers Square, Hamilton Commons and English Creek Shopping Center, Local retail anchors include: Macy's, Target, BJ's, Kohl's, Marshalls, Nissan, Lowe's, Wendy's, Chickfil-A. Sho ...

## **Total Rooms Bedrooms Baths Full Baths Half** Year Built Type **Block Number** 1317 Listing # 582256 **Taxes** 21678.00

## COMMENTS

FOR SALE. 6.3 +/- Acres. Great development potential. Over 580 feet of frontage on Black Horse Pike. Located at the traffic light at Delilah across from CHOP. Situated between Consumers Square, Hamilton Commons and English Creek Shopping Center. Local retail anchors include: Macy's, Target, BJ's, Kohl's, Marshalls, Nissan, Lowe's, Wendy's, Chickfil-A. Sho ...