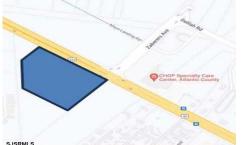

## **COMMENTS**

FOR SALE. 6.3 +/- Acres. Great development potential. Over 580 feet of frontage on Black Horse Pike. Located at the traffic light at Delilah across from CHOP. Situated between Consumers Square, Hamilton Commons and English Creek Shopping Center, Local retail anchors include: Macy's, Target, BJ's, Kohl's, Marshalls, Nissan, Lowe's, Wendy's, Chickfil-A. Sho ...

## COMMENTS

FOR SALE. 6.3 +/- Acres. Great development potential. Over 580 feet of frontage on Black Horse Pike. Located at the traffic light at Delilah across from CHOP. Situated between Consumers Square, Hamilton Commons and English Creek Shopping Center. Local retail anchors include: Macy's, Target, BJ's, Kohl's, Marshalls, Nissan, Lowe's, Wendy's, Chickfil-A. Sho ...