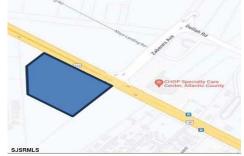

# COMMENTS

FOR SALE. 6.3 +/- Acres. Great development potential. Over 580 feet of frontage on Black Horse Pike. Located at the traffic light at Delilah across from CHOP. Situated between Consumers Square, Hamilton Commons and English Creek Shopping Center. Local retail anchors include: Macy's, Target, BJ's, Kohl's, Marshalls, Nissan, Lowe's, Wendy's, Chickfil-A, Sho...