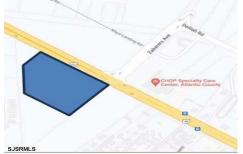

# **COMMENTS**

FOR SALE. 6.3 +/- Acres. Great development potential. Over 580 feet of frontage on Black Horse Pike. Located at the traffic light at Delilah across from CHOP. Situated between Consumers Square, Hamilton Commons and English Creek Shopping Center. Local retail anchors include: Macy's, Target, BJ's, Kohl's, Marshalls, Nissan, Lowe's, Wendy's, Chickfil-A, Sho...