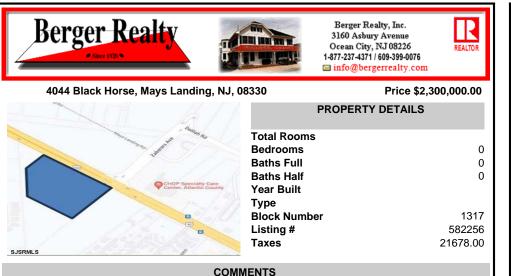

FOR SALE. 6.3 +/- Acres. Great development potential. Over 580 feet of frontage on Black Horse Pike. Located at the traffic light at Delilah across from CHOP. Situated between Consumers Square, Hamilton Commons and English Creek Shopping Center. Local retail anchors include: Macy's, Target, BJ's, Kohl's, Marshalls, Nissan, Lowe's, Wendy's, Chickfil-A, Sho...

## PROPERTY FEATURES

Scan to see Property page.

Ask for Tom Melchionni Berger Realty Inc 3160 Asbury Avenue, Ocean City Call: 609-602-8208 Email to: tom@bergerrealty.com

COMMENTS

FOR SALE. 6.3 +/- Acres. Great development potential. Over 580 feet of frontage on Black Horse Pike. Located at the traffic light at Delilah across from CHOP. Situated between Consumers Square, Hamilton Commons and English Creek Shopping Center. Local retail anchors include: Macy's, Target, BJ's, Kohl's, Marshalls, Nissan, Lowe's, Wendy's, Chickfil-A, Sho...