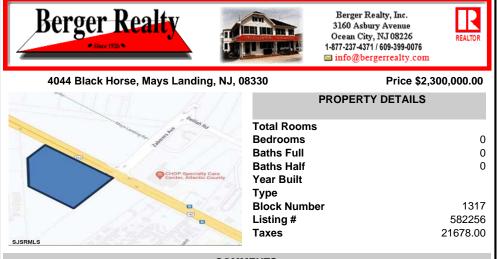

FOR SALE. 6.3 +/- Acres. Great development potential. Over 580 feet of frontage on Black Horse Pike. Located at the traffic light at Delilah across from CHOP. Situated between Consumers Square, Hamilton Commons and English Creek Shopping Center. Local retail anchors include: Macy's, Target, BJ's, Kohl's, Marshalls, Nissan, Lowe's, Wendy's, Chickfil-A, Sho...

## PROPERTY FEATURES

Scan to see Property page.

Ask for Tom Melchionni Berger Realty Inc 3160 Asbury Avenue, Ocean City Call: 609-602-8208 Email to: tom@bergerrealty.com

COMMENTS

FOR SALE. 6.3 +/- Acres. Great development potential. Over 580 feet of frontage on Black Horse Pike. Located at the traffic light at Delilah across from CHOP. Situated between Consumers Square, Hamilton Commons and English Creek Shopping Center. Local retail anchors include: Macy's, Target, BJ's, Kohl's, Marshalls, Nissan, Lowe's, Wendy's, Chickfil-A, Sho...