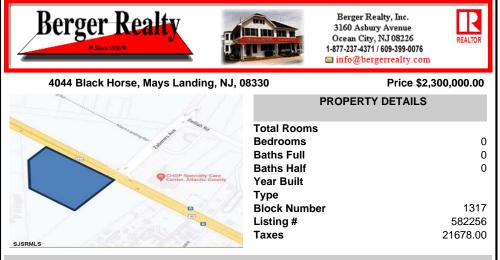

FOR SALE. 6.3 +/- Acres. Great development potential. Over 580 feet of frontage on Black Horse Pike. Located at the traffic light at Delilah across from CHOP. Situated between Consumers Square, Hamilton Commons and English Creek Shopping Center. Local retail anchors include: Macy's, Target, BJ's, Kohl's, Marshalls, Nissan, Lowe's, Wendy's, Chickfil-A, Sho...

## PROPERTY FEATURES

Scan to see Property page.

Ask for Thomas Byrne Berger Realty Inc 3160 Asbury Avenue, Ocean City Call: 215-327-9152 Email to: tfb@bergerrealty.com

COMMENTS

FOR SALE. 6.3 +/- Acres. Great development potential. Over 580 feet of frontage on Black Horse Pike. Located at the traffic light at Delilah across from CHOP. Situated between Consumers Square, Hamilton Commons and English Creek Shopping Center. Local retail anchors include: Macy's, Target, BJ's, Kohl's, Marshalls, Nissan, Lowe's, Wendy's, Chickfil-A, Sho...