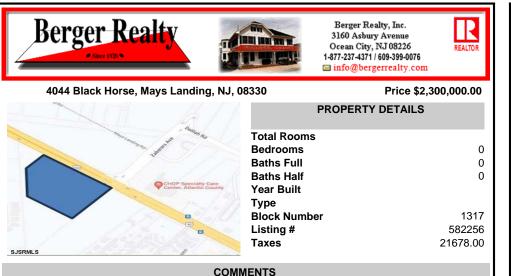

FOR SALE. 6.3 +/- Acres. Great development potential. Over 580 feet of frontage on Black Horse Pike. Located at the traffic light at Delilah across from CHOP. Situated between Consumers Square, Hamilton Commons and English Creek Shopping Center. Local retail anchors include: Macy's, Target, BJ's, Kohl's, Marshalls, Nissan, Lowe's, Wendy's, Chickfil-A, Sho...

## PROPERTY FEATURES

Scan to see Property page.

Ask for Thomas Byrne Berger Realty Inc 3160 Asbury Avenue, Ocean City Call: 215-327-9152 Email to: tfb@bergerrealty.com

COMMENTS

FOR SALE. 6.3 +/- Acres. Great development potential. Over 580 feet of frontage on Black Horse Pike. Located at the traffic light at Delilah across from CHOP. Situated between Consumers Square, Hamilton Commons and English Creek Shopping Center. Local retail anchors include: Macy's, Target, BJ's, Kohl's, Marshalls, Nissan, Lowe's, Wendy's, Chickfil-A, Sho...