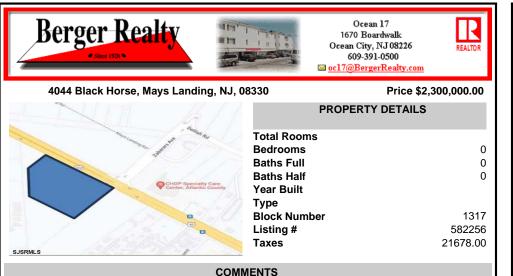

FOR SALE. 6.3 +/- Acres. Great development potential. Over 580 feet of frontage on Black Horse Pike. Located at the traffic light at Delilah across from CHOP. Situated between Consumers Square, Hamilton Commons and English Creek Shopping Center. Local retail anchors include: Macy's, Target, BJ's, Kohl's, Marshalls, Nissan, Lowe's, Wendy's, Chickfil-A. Sho ...

## **PROPERTY FEATURES** CONTACT

Scan to see Property page.

Ask for Troy Eggie Berger Realty Inc 1670 Boardwalk, Ocean City Call: 609-425-0992 Email to: tde@bergerrealty.com

COMMENTS

FOR SALE. 6.3 +/- Acres. Great development potential. Over 580 feet of frontage on Black Horse Pike. Located at the traffic light at Delilah across from CHOP. Situated between Consumers Square, Hamilton Commons and English Creek Shopping Center. Local retail anchors include: Macy's, Target, BJ's, Kohl's, Marshalls, Nissan, Lowe's, Wendy's, Chickfil-A. Sho...