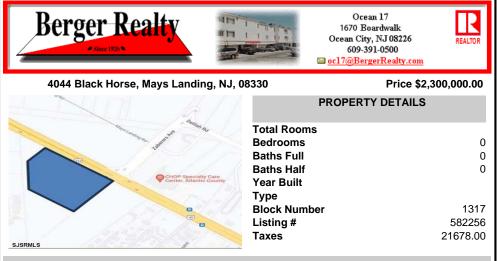

FOR SALE. 6.3 +/- Acres. Great development potential. Over 580 feet of frontage on Black Horse Pike. Located at the traffic light at Delilah across from CHOP. Situated between Consumers Square, Hamilton Commons and English Creek Shopping Center. Local retail anchors include: Macy's, Target, BJ's, Kohl's, Marshalls, Nissan, Lowe's, Wendy's, Chickfil-A. Sho ...

## **PROPERTY FEATURES** CONTACT

Scan to see Property page.

Ask for Troy Eggie Berger Realty Inc 1670 Boardwalk, Ocean City Call: 609-425-0992 Email to: tde@bergerrealty.com

COMMENTS

FOR SALE. 6.3 +/- Acres. Great development potential. Over 580 feet of frontage on Black Horse Pike. Located at the traffic light at Delilah across from CHOP. Situated between Consumers Square, Hamilton Commons and English Creek Shopping Center. Local retail anchors include: Macy's, Target, BJ's, Kohl's, Marshalls, Nissan, Lowe's, Wendy's, Chickfil-A. Sho...