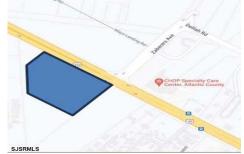

PROPERTY DETAILS

21678.00

4044 Black Horse, Mays Landing, NJ, 08330

Price \$2,300,000.00

**Total Rooms Bedrooms Baths Full Baths Half** Year Built Type **Block Number** 1317 Listing # 582256

# COMMENTS

**Taxes** 

FOR SALE. 6.3 +/- Acres. Great development potential. Over 580 feet of frontage on Black Horse Pike. Located at the traffic light at Delilah across from CHOP. Situated between Consumers Square, Hamilton Commons and English Creek Shopping Center. Local retail anchors include: Macy's, Target, BJ's, Kohl's, Marshalls, Nissan, Lowe's, Wendy's, Chickfil-A, Sho...