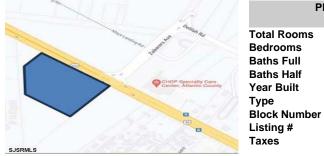

Berger Realty, Inc. 3160 Asbury Avenue Ocean City, NJ 08226 1-877-237-4371 / 609-399-0076 info@bergerrealty.com

4044 Black Horse, Mays Landing, NJ, 08330

Price \$2,300,000.00

| PROPERTY DETAILS |          |
|------------------|----------|
| Total Rooms      |          |
| Bedrooms         | 0        |
| Baths Full       | 0        |
| Baths Half       | 0        |
| Year Built       |          |
| Туре             |          |
| Block Number     | 1317     |
| Listing #        | 582256   |
| Taxes            | 21678.00 |

# **COMMENTS**

FOR SALE. 6.3 +/- Acres. Great development potential. Over 580 feet of frontage on Black Horse Pike. Located at the traffic light at Delilah across from CHOP. Situated between Consumers Square, Hamilton Commons and English Creek Shopping Center, Local retail anchors include: Macy's, Target, BJ's, Kohl's, Marshalls, Nissan, Lowe's, Wendy's, Chickfil-A, Sho ...