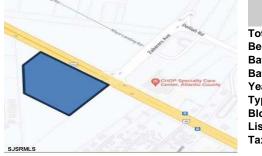

# **COMMENTS**

FOR SALE. 6.3 +/- Acres. Great development potential. Over 580 feet of frontage on Black Horse Pike. Located at the traffic light at Delilah across from CHOP. Situated between Consumers Square, Hamilton Commons and English Creek Shopping Center. Local retail anchors include: Macy's, Target, BJ's, Kohl's, Marshalls, Nissan, Lowe's, Wendy's, Chickfil-A, Sho...