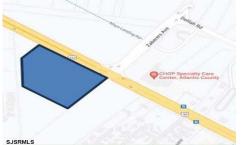

# **COMMENTS**

FOR SALE. 6.3 +/- Acres. Great development potential. Over 580 feet of frontage on Black Horse Pike. Located at the traffic light at Delilah across from CHOP. Situated between Consumers Square, Hamilton Commons and English Creek Shopping Center, Local retail anchors include: Macy's, Target, BJ's, Kohl's, Marshalls, Nissan, Lowe's, Wendy's, Chickfil-A. Sho ...

# COMMENTS

FOR SALE. 6.3 +/- Acres. Great development potential. Over 580 feet of frontage on Black Horse Pike. Located at the traffic light at Delilah across from CHOP. Situated between Consumers Square, Hamilton Commons and English Creek Shopping Center. Local retail anchors include: Macy's, Target, BJ's, Kohl's, Marshalls, Nissan, Lowe's, Wendy's, Chickfil-A. Sho ...