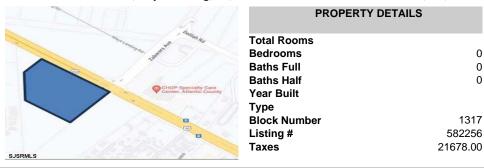

# **COMMENTS**

FOR SALE. 6.3 +/- Acres. Great development potential. Over 580 feet of frontage on Black Horse Pike. Located at the traffic light at Delilah across from CHOP. Situated between Consumers Square, Hamilton Commons and English Creek Shopping Center, Local retail anchors include: Macy's, Target, BJ's, Kohl's, Marshalls, Nissan, Lowe's, Wendy's, Chickfil-A. Sho ...

# COMMENTS

FOR SALE. 6.3 +/- Acres. Great development potential. Over 580 feet of frontage on Black Horse Pike. Located at the traffic light at Delilah across from CHOP. Situated between Consumers Square, Hamilton Commons and English Creek Shopping Center. Local retail anchors include: Macy's, Target, BJ's, Kohl's, Marshalls, Nissan, Lowe's, Wendy's, Chickfil-A. Sho ...