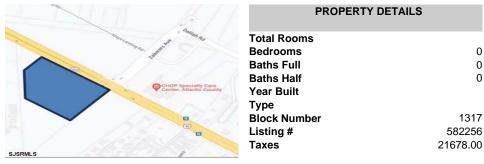

# **COMMENTS**

FOR SALE. 6.3 +/- Acres. Great development potential. Over 580 feet of frontage on Black Horse Pike. Located at the traffic light at Delilah across from CHOP. Situated between Consumers Square, Hamilton Commons and English Creek Shopping Center, Local retail anchors include: Macy's, Target, BJ's, Kohl's, Marshalls, Nissan, Lowe's, Wendy's, Chickfil-A. Sho ...

4044 Black Horse, Mays Landing, NJ, 08330

Price \$2,300,000.00

PROPERTY DETAILS **Total Rooms Bedrooms Baths Full Baths Half** Year Built Type **Block Number** 1317 Listing # 582256 **Taxes** 21678.00

# COMMENTS

FOR SALE. 6.3 +/- Acres. Great development potential. Over 580 feet of frontage on Black Horse Pike. Located at the traffic light at Delilah across from CHOP. Situated between Consumers Square, Hamilton Commons and English Creek Shopping Center. Local retail anchors include: Macy's, Target, BJ's, Kohl's, Marshalls, Nissan, Lowe's, Wendy's, Chickfil-A. Sho ...