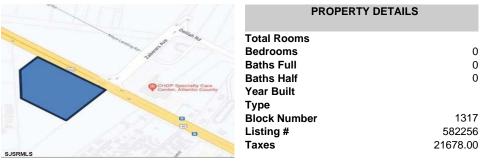

4044 Black Horse, Mays Landing, NJ, 08330

Price \$2,300,000.00 PROPERTY DETAILS

**Total Rooms Bedrooms Baths Full Baths Half** Year Built Type **Block Number** 1317 Listing # 582256 **Taxes** 21678.00