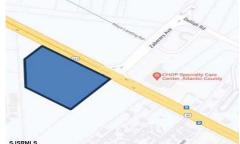

## **COMMENTS**

FOR SALE. 6.3 +/- Acres. Great development potential. Over 580 feet of frontage on Black Horse Pike. Located at the traffic light at Delilah across from CHOP. Situated between Consumers Square, Hamilton Commons and English Creek Shopping Center, Local retail anchors include: Macy's, Target, BJ's, Kohl's, Marshalls, Nissan, Lowe's, Wendy's, Chickfil-A. Sho ...

## COMMENTS

FOR SALE. 6.3 +/- Acres. Great development potential. Over 580 feet of frontage on Black Horse Pike. Located at the traffic light at Delilah across from CHOP. Situated between Consumers Square, Hamilton Commons and English Creek Shopping Center. Local retail anchors include: Macy's, Target, BJ's, Kohl's, Marshalls, Nissan, Lowe's, Wendy's, Chickfil-A. Sho ...