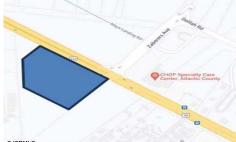

# **COMMENTS**

FOR SALE. 6.3 +/- Acres. Great development potential. Over 580 feet of frontage on Black Horse Pike. Located at the traffic light at Delilah across from CHOP. Situated between Consumers Square, Hamilton Commons and English Creek Shopping Center. Local retail anchors include: Macy's, Target, BJ's, Kohl's, Marshalls, Nissan, Lowe's, Wendy's, Chickfil-A, Sho...

# COMMENTS

FOR SALE. 6.3 +/- Acres. Great development potential. Over 580 feet of frontage on Black Horse Pike. Located at the traffic light at Delilah across from CHOP. Situated between Consumers Square, Hamilton Commons and English Creek Shopping Center. Local retail anchors include: Macy's, Target, BJ's, Kohl's, Marshalls, Nissan, Lowe's, Wendy's, Chickfil-A, Sho...