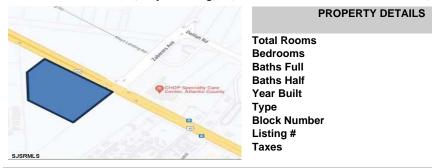

# **COMMENTS**

FOR SALE. 6.3 +/- Acres. Great development potential. Over 580 feet of frontage on Black Horse Pike. Located at the traffic light at Delilah across from CHOP. Situated between Consumers Square, Hamilton Commons and English Creek Shopping Center. Local retail anchors include: Macy's, Target, BJ's, Kohl's, Marshalls, Nissan, Lowe's, Wendy's, Chickfil-A, Sho...

Price \$2,300,000.00

4044 Black Horse, Mays Landing, NJ, 08330

PROPERTY DETAILS

 Total Rooms

 Bedrooms
 0

 Baths Full
 0

 Baths Half
 0

 Year Built
 7

 Type
 Block Number
 1317

 Listing #
 582256

 Taxes
 21678.00