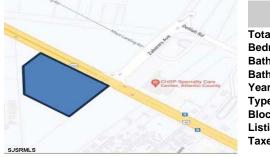

# **COMMENTS**

FOR SALE. 6.3 +/- Acres. Great development potential. Over 580 feet of frontage on Black Horse Pike. Located at the traffic light at Delilah across from CHOP. Situated between Consumers Square, Hamilton Commons and English Creek Shopping Center. Local retail anchors include: Macy's, Target, BJ's, Kohl's, Marshalls, Nissan, Lowe's, Wendy's, Chickfil-A, Sho...

# COMMENTS

FOR SALE. 6.3 +/- Acres. Great development potential. Over 580 feet of frontage on Black Horse Pike. Located at the traffic light at Delilah across from CHOP. Situated between Consumers Square, Hamilton Commons and English Creek Shopping Center. Local retail anchors include: Macy's, Target, BJ's, Kohl's, Marshalls, Nissan, Lowe's, Wendy's, Chickfil-A, Sho...