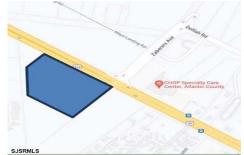

# **COMMENTS**

FOR SALE. 6.3 +/- Acres. Great development potential. Over 580 feet of frontage on Black Horse Pike. Located at the traffic light at Delilah across from CHOP. Situated between Consumers Square, Hamilton Commons and English Creek Shopping Center. Local retail anchors include: Macy's, Target, BJ's, Kohl's, Marshalls, Nissan, Lowe's, Wendy's, Chickfil-A, Sho...

# COMMENTS

FOR SALE. 6.3 +/- Acres. Great development potential. Over 580 feet of frontage on Black Horse Pike. Located at the traffic light at Delilah across from CHOP. Situated between Consumers Square, Hamilton Commons and English Creek Shopping Center. Local retail anchors include: Macy's, Target, BJ's, Kohl's, Marshalls, Nissan, Lowe's, Wendy's, Chickfil-A, Sho...