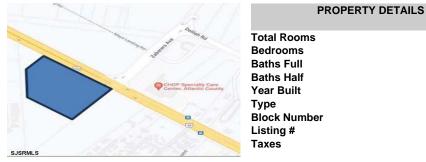

# COMMENTS

FOR SALE. 6.3 +/- Acres. Great development potential. Over 580 feet of frontage on Black Horse Pike. Located at the traffic light at Delilah across from CHOP. Situated between Consumers Square, Hamilton Commons and English Creek Shopping Center. Local retail anchors include: Macy's, Target, BJ's, Kohl's, Marshalls, Nissan, Lowe's, Wendy's, Chickfil-A, Sho...

Price \$2,300,000.00

4044 Black Horse, Mays Landing, NJ, 08330

PROPERTY DETAILS

Total Rooms

Bedrooms 0

Baths Full 0

Baths Half 0

Year Built

Type

Block Number 1317

Listing # 582256

Taxes 21678.00