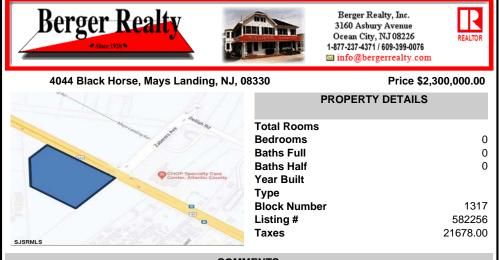

FOR SALE. 6.3 +/- Acres. Great development potential. Over 580 feet of frontage on Black Horse Pike. Located at the traffic light at Delilah across from CHOP. Situated between Consumers Square, Hamilton Commons and English Creek Shopping Center. Local retail anchors include: Macy's, Target, BJ's, Kohl's, Marshalls, Nissan, Lowe's, Wendy's, Chickfil-A. Sho ...

## **PROPERTY FEATURES** CONTACT

Scan to see Property page.

Ask for Marki Lyn Warlow Berger Realty Inc 3160 Asbury Avenue, Ocean City Call: Email to: mlw@bergerrealty.com

COMMENTS

FOR SALE. 6.3 +/- Acres. Great development potential. Over 580 feet of frontage on Black Horse Pike. Located at the traffic light at Delilah across from CHOP. Situated between Consumers Square, Hamilton Commons and English Creek Shopping Center. Local retail anchors include: Macy's, Target, BJ's, Kohl's, Marshalls, Nissan, Lowe's, Wendy's, Chickfil-A. Sho...