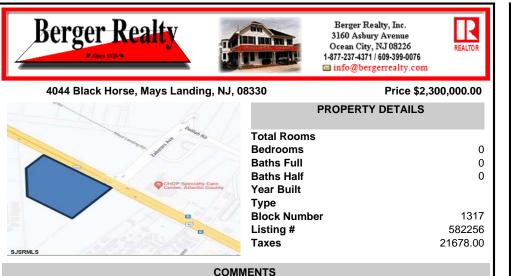

FOR SALE. 6.3 +/- Acres. Great development potential. Over 580 feet of frontage on Black Horse Pike. Located at the traffic light at Delilah across from CHOP. Situated between Consumers Square, Hamilton Commons and English Creek Shopping Center. Local retail anchors include: Macy's, Target, BJ's, Kohl's, Marshalls, Nissan, Lowe's, Wendy's, Chickfil-A. Sho ...

## **PROPERTY FEATURES** CONTACT

Scan to see Property page.

Ask for Marki Lyn Warlow Berger Realty Inc 3160 Asbury Avenue, Ocean City Call: Email to: mlw@bergerrealty.com

COMMENTS

FOR SALE. 6.3 +/- Acres. Great development potential. Over 580 feet of frontage on Black Horse Pike. Located at the traffic light at Delilah across from CHOP. Situated between Consumers Square, Hamilton Commons and English Creek Shopping Center. Local retail anchors include: Macy's, Target, BJ's, Kohl's, Marshalls, Nissan, Lowe's, Wendy's, Chickfil-A. Sho...