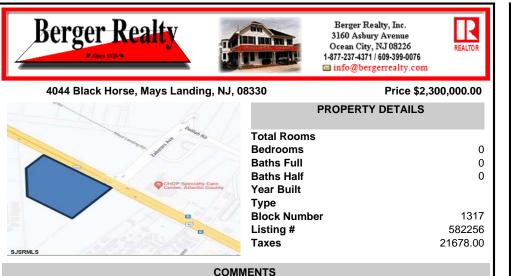

FOR SALE. 6.3 +/- Acres. Great development potential. Over 580 feet of frontage on Black Horse Pike. Located at the traffic light at Delilah across from CHOP. Situated between Consumers Square, Hamilton Commons and English Creek Shopping Center. Local retail anchors include: Macy's, Target, BJ's, Kohl's, Marshalls, Nissan, Lowe's, Wendy's, Chickfil-A, Sho...

## PROPERTY FEATURES

Scan to see Property page.

Ask for Michelle Benson Berger Realty Inc 3160 Asbury Avenue, Ocean City Call: 609-425-5886 Email to: mb@bergerrealty.com

FOR SALE. 6.3 +/- Acres. Great development potential. Over 580 feet of frontage on Black Horse Pike. Located at the traffic light at Delilah across from CHOP. Situated between Consumers Square, Hamilton Commons and English Creek Shopping Center. Local retail anchors include: Macy's, Target, BJ's, Kohl's, Marshalls, Nissan, Lowe's, Wendy's, Chickfil-A, Sho...