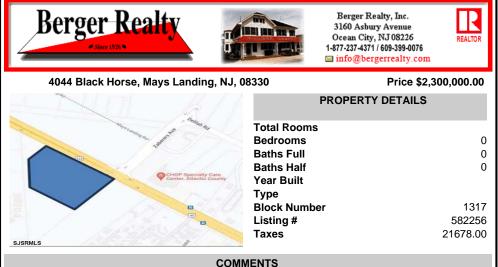

FOR SALE. 6.3 +/- Acres. Great development potential. Over 580 feet of frontage on Black Horse Pike. Located at the traffic light at Delilah across from CHOP. Situated between Consumers Square, Hamilton Commons and English Creek Shopping Center. Local retail anchors include: Macy's, Target, BJ's, Kohl's, Marshalls, Nissan, Lowe's, Wendy's, Chickfil-A, Sho...

## PROPERTY FEATURES

Scan to see Property page.

Ask for Michelle Benson Berger Realty Inc 3160 Asbury Avenue, Ocean City Call: 609-425-5886 Email to: mb@bergerrealty.com

FOR SALE. 6.3 +/- Acres. Great development potential. Over 580 feet of frontage on Black Horse Pike. Located at the traffic light at Delilah across from CHOP. Situated between Consumers Square, Hamilton Commons and English Creek Shopping Center. Local retail anchors include: Macy's, Target, BJ's, Kohl's, Marshalls, Nissan, Lowe's, Wendy's, Chickfil-A, Sho...