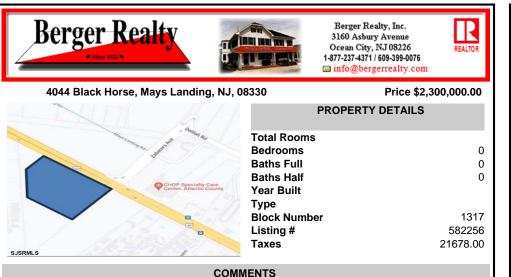

FOR SALE. 6.3 +/- Acres. Great development potential. Over 580 feet of frontage on Black Horse Pike. Located at the traffic light at Delilah across from CHOP. Situated between Consumers Square, Hamilton Commons and English Creek Shopping Center. Local retail anchors include: Macy's, Target, BJ's, Kohl's, Marshalls, Nissan, Lowe's, Wendy's, Chickfil-A, Sho...