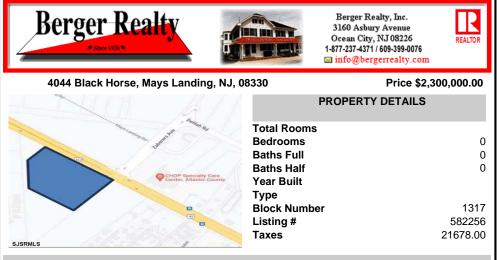

FOR SALE. 6.3 +/- Acres. Great development potential. Over 580 feet of frontage on Black Horse Pike. Located at the traffic light at Delilah across from CHOP. Situated between Consumers Square, Hamilton Commons and English Creek Shopping Center. Local retail anchors include: Macy's, Target, BJ's, Kohl's, Marshalls, Nissan, Lowe's, Wendy's, Chickfil-A, Sho...