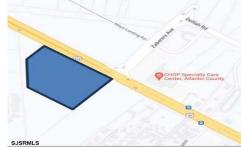

# **COMMENTS**

FOR SALE. 6.3 +/- Acres. Great development potential. Over 580 feet of frontage on Black Horse Pike. Located at the traffic light at Delilah across from CHOP. Situated between Consumers Square, Hamilton Commons and English Creek Shopping Center, Local retail anchors include: Macy's, Target, BJ's, Kohl's, Marshalls, Nissan, Lowe's, Wendy's, Chickfil-A, Sho ...

# COMMENTS

FOR SALE. 6.3 +/- Acres. Great development potential. Over 580 feet of frontage on Black Horse Pike. Located at the traffic light at Delilah across from CHOP. Situated between Consumers Square, Hamilton Commons and English Creek Shopping Center. Local retail anchors include: Macy's, Target, BJ's, Kohl's, Marshalls, Nissan, Lowe's, Wendy's, Chickfil-A. Sho ...