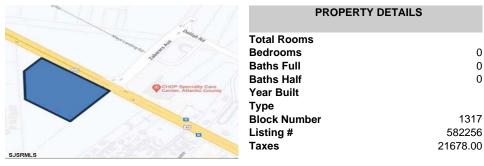

Price \$2,300,000.00

4044 Black Horse, Mays Landing, NJ, 08330

PROPERTY DETAILS

**Total Rooms Bedrooms Baths Full Baths Half** Year Built Type **Block Number** 1317 Listing # 582256 **Taxes** 21678.00