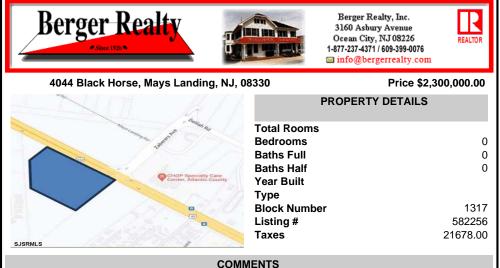

FOR SALE. 6.3 +/- Acres. Great development potential. Over 580 feet of frontage on Black Horse Pike. Located at the traffic light at Delilah across from CHOP. Situated between Consumers Square, Hamilton Commons and English Creek Shopping Center. Local retail anchors include: Macy's, Target, BJ's, Kohl's, Marshalls, Nissan, Lowe's, Wendy's, Chickfil-A, Sho...

## PROPERTY FEATURES CONTACT

Scan to see Property page.

Ask for Lauren Greiner Berger Realty Inc 3160 Asbury Avenue, Ocean City Call: 609-602-5960 Email to: Img@bergerrealty.com

FOR SALE. 6.3 +/- Acres. Great development potential. Over 580 feet of frontage on Black Horse Pike. Located at the traffic light at Delilah across from CHOP. Situated between Consumers Square, Hamilton Commons and English Creek Shopping Center. Local retail anchors include: Macy's, Target, BJ's, Kohl's, Marshalls, Nissan, Lowe's, Wendy's, Chickfil-A, Sho...