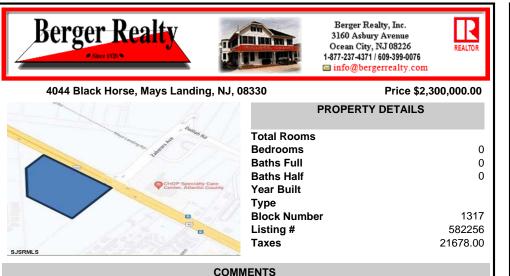

FOR SALE. 6.3 +/- Acres. Great development potential. Over 580 feet of frontage on Black Horse Pike. Located at the traffic light at Delilah across from CHOP. Situated between Consumers Square, Hamilton Commons and English Creek Shopping Center. Local retail anchors include: Macy's, Target, BJ's, Kohl's, Marshalls, Nissan, Lowe's, Wendy's, Chickfil-A, Sho...

## PROPERTY FEATURES CONTACT

Scan to see Property page.

Ask for Lauren Greiner Berger Realty Inc 3160 Asbury Avenue, Ocean City Call: 609-602-5960 Email to: Img@bergerrealty.com

FOR SALE. 6.3 +/- Acres. Great development potential. Over 580 feet of frontage on Black Horse Pike. Located at the traffic light at Delilah across from CHOP. Situated between Consumers Square, Hamilton Commons and English Creek Shopping Center. Local retail anchors include: Macy's, Target, BJ's, Kohl's, Marshalls, Nissan, Lowe's, Wendy's, Chickfil-A, Sho...